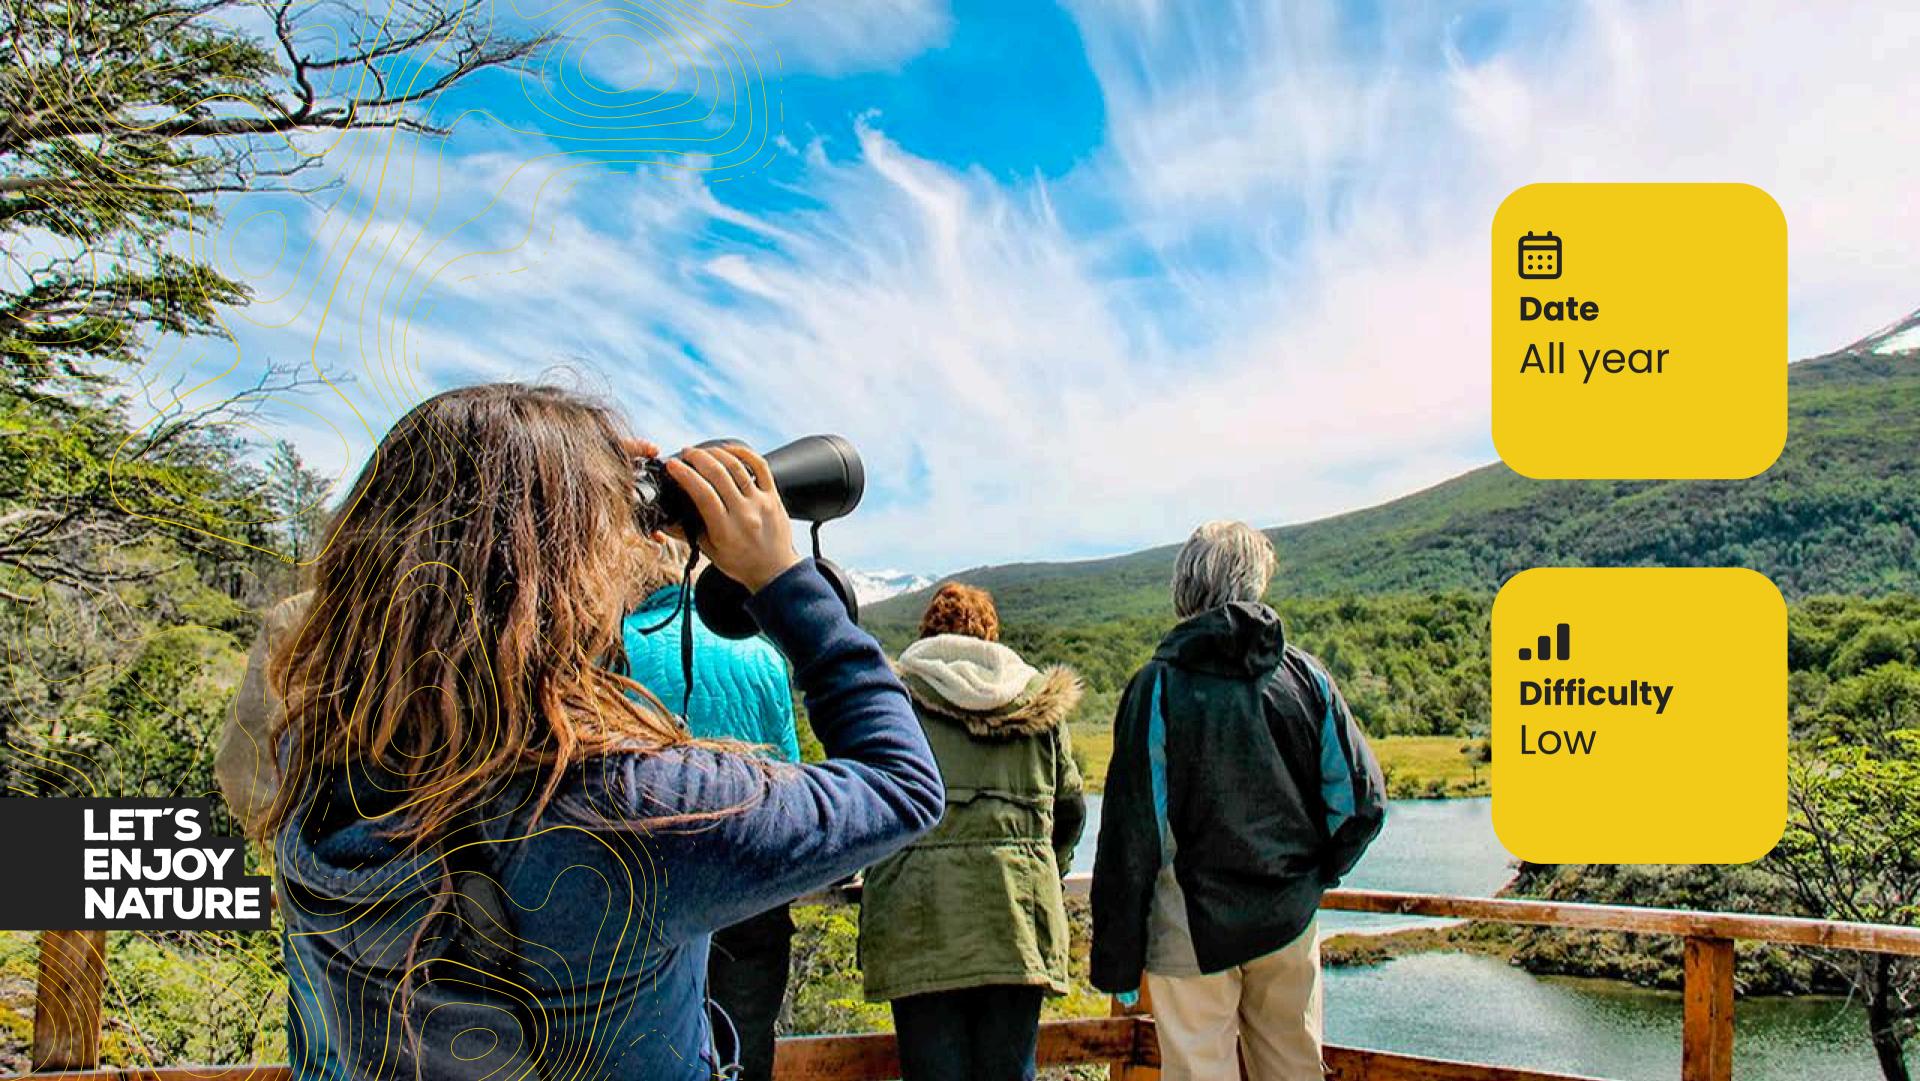

Throughout your 'Ushuaia Express' experience, we invite you to an exhilarating navigation through the Beagle Channel, where you'll be awestruck by the majesty of the mountainous landscapes and the marine fauna surrounding these ancestral waters. Additionally, we'll visit Tierra del Fuego National Park, where you'll discover dreamlike landscapes, walk through trails amidst ancient forests, and breathe in the fresh mountain air. And to culminate your experience, we'll take you on an exciting 4×4 vehicle excursion through the lakes and mountains of Ushuaia, exploring remote locations and postcardperfect landscapes that will leave you breathless. Finally, you'll bid farewell to this natural paradise with a transfer from your accommodation to the airport, carrying unforgettable memories and the promise to return soon to this magical land.