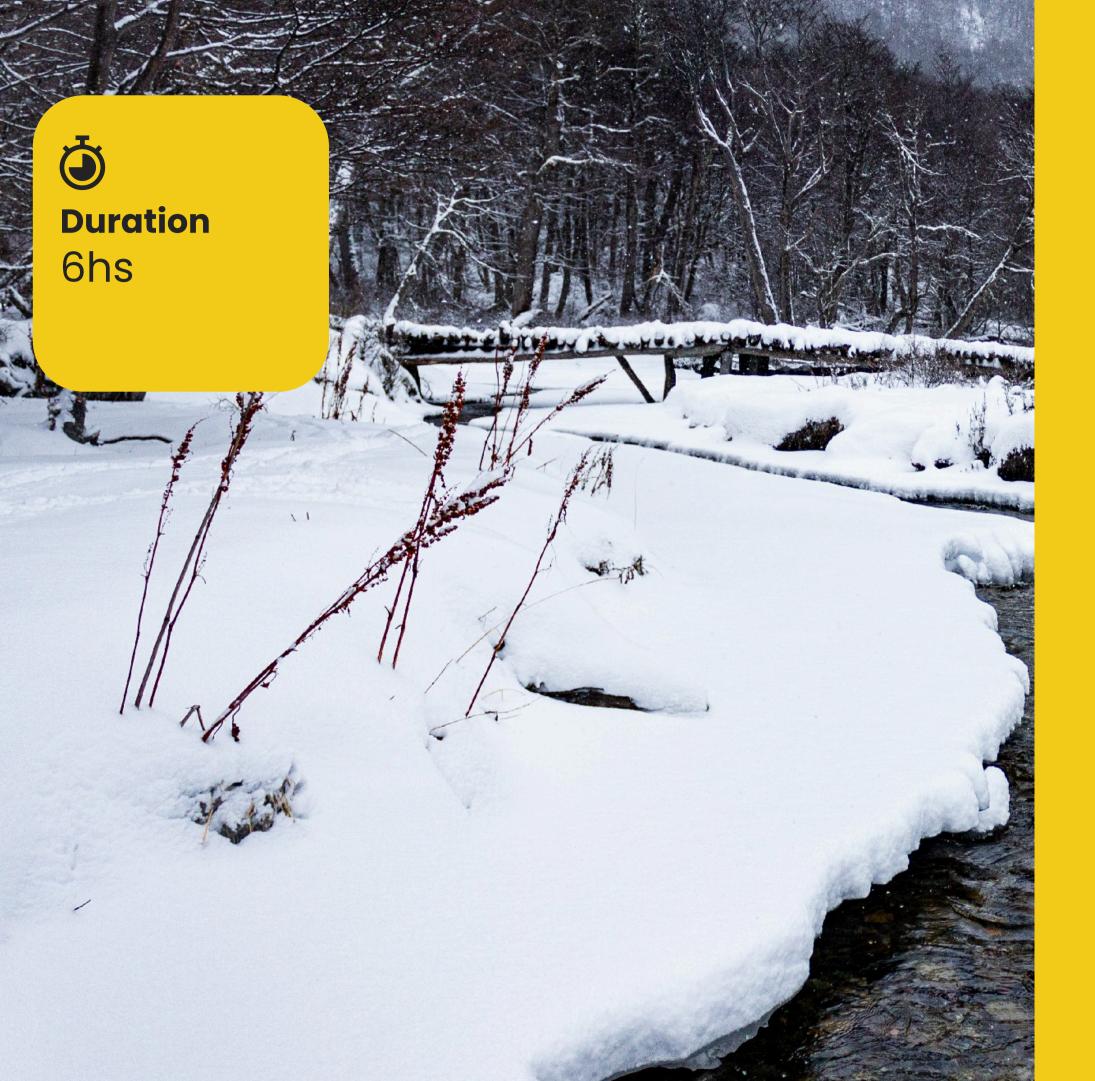

Throughout your 'Ushuaia Express' experience, we invite you to an exhilarating navigation through the Beagle Channel, where you'll be awestruck by the majesty of the mountainous landscapes and the marine fauna surrounding these ancestral waters. Additionally, we'll visit Tierra del Fuego National Park, where you'll discover dreamlike landscapes, walk through trails amidst ancient forests, and breathe in the fresh mountain air. And to culminate your experience, we'll take you on an exciting 4×4 vehicle excursion through the lakes and mountains of Ushuaia, exploring remote locations and postcardperfect landscapes that will leave you breathless. Finally, you'll bid farewell to this natural paradise with a transfer from your accommodation to the airport, carrying unforgettable memories and the promise to return soon to this magical land.

# HID Inational Park