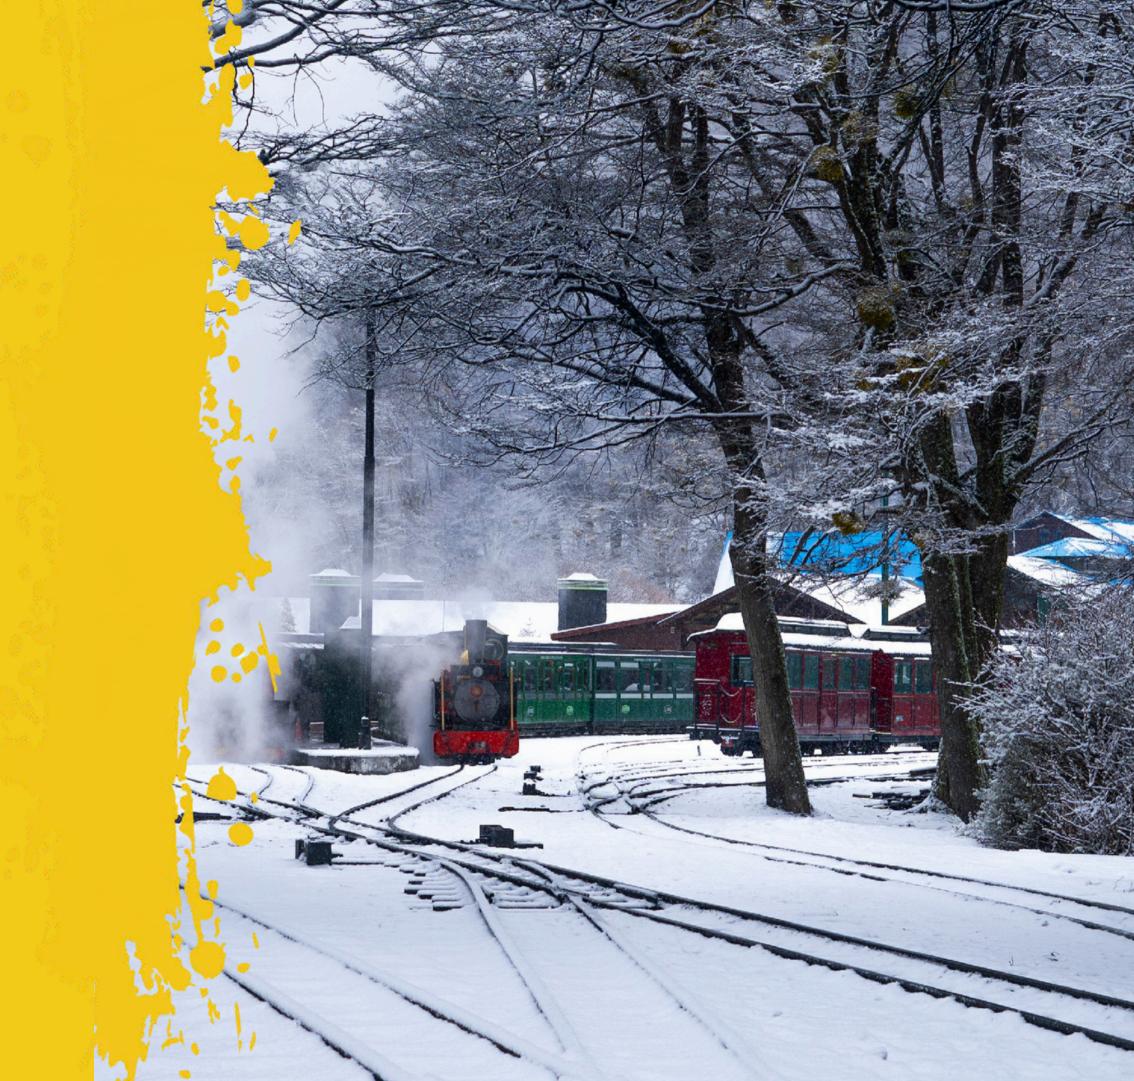

#### **DOES NOT INCLUDE**

- **X** Tickets to Tierra del Fuego National Park
- > Optional: End of the World Train Ticket