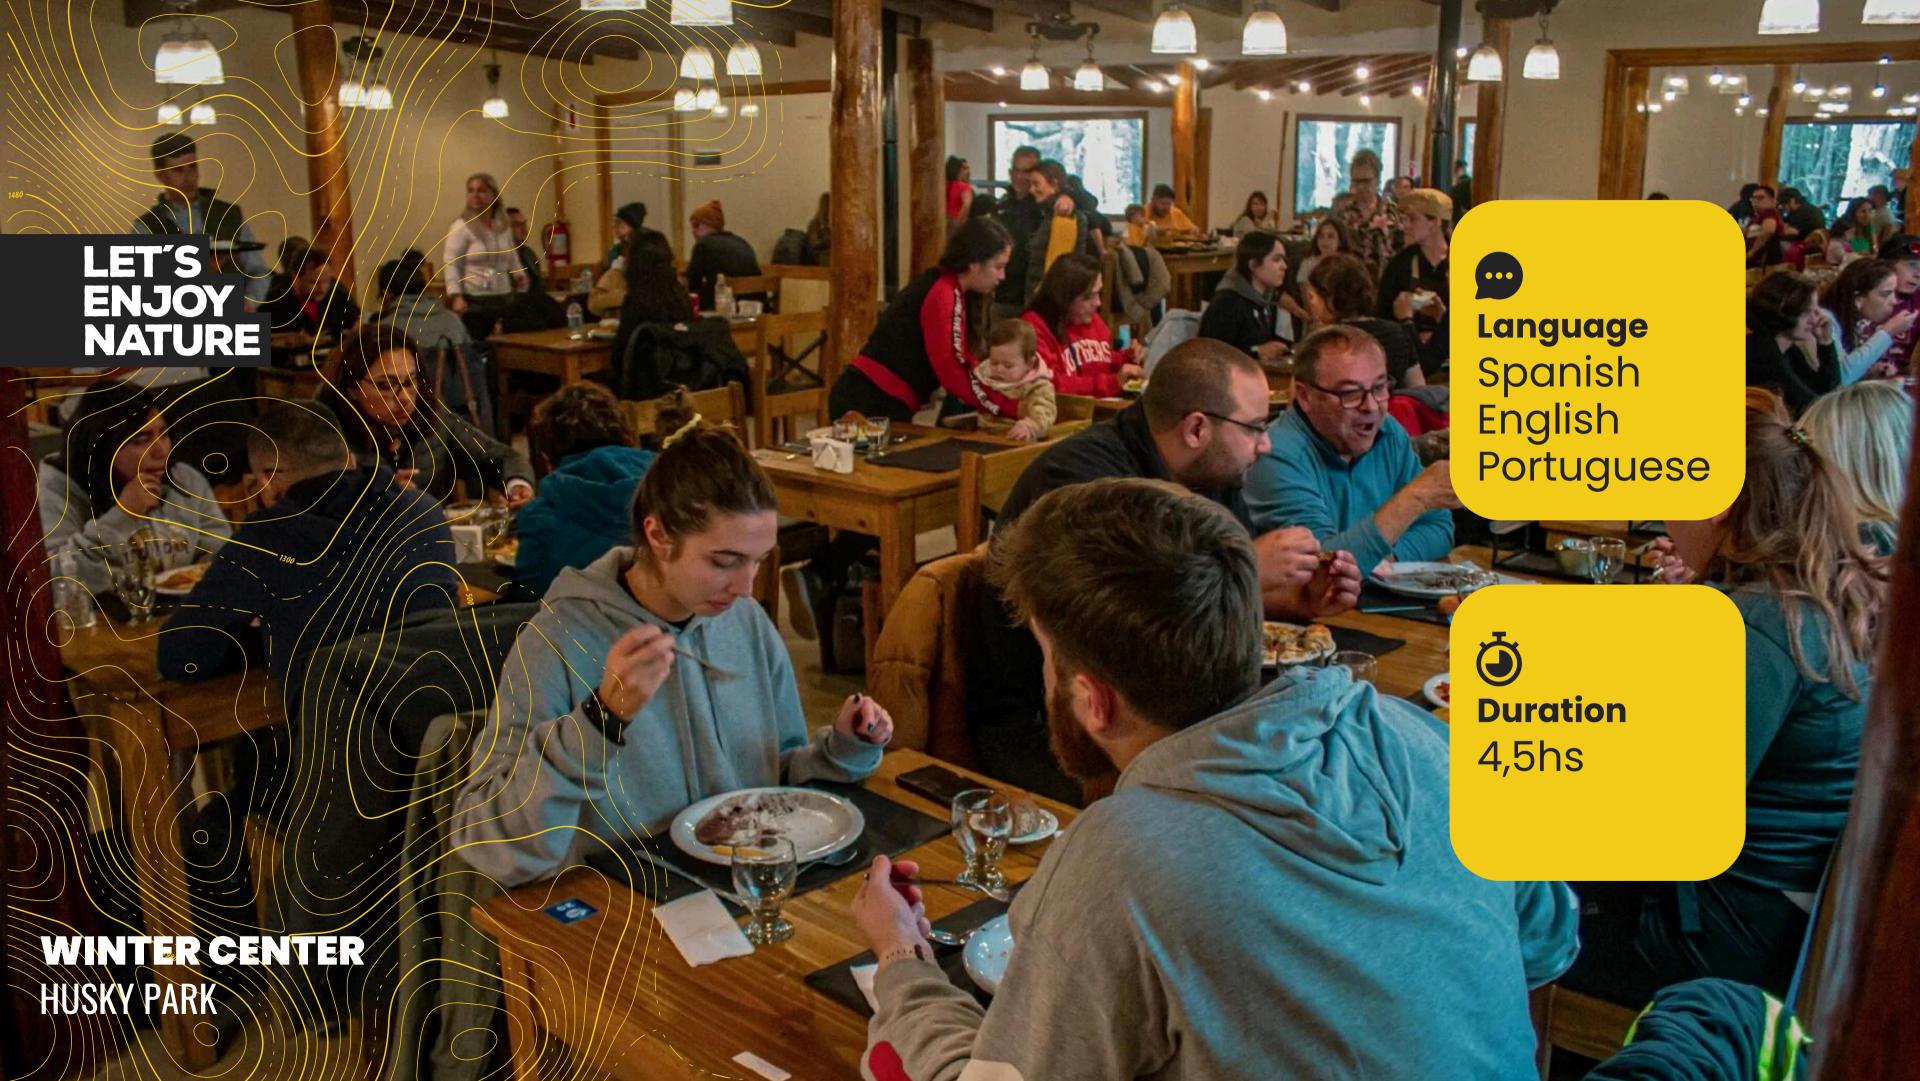

# Our day of adventure begins

with coffee and hot chocolate before heading to Parque Austral, where we prepare to cover 5 km on snowmobiles, embraced by the beauty of our snowcovered Patagonian forests. We follow an off-road route on ATVs. Here you will speed through icy trails and discover another side of Parque Austral with frozen streams and beaver dams. The highlight of the day will be a delicious self-service lunch at the Parque Austral restaurant, full of Brazilian options and featuring the famous Patagonian lamb cooked over the fire.

### **INCLUDES**

- **✓** Transfers to and from accommodation
- Services shared with other tourists
- **✓** Professional tourist guide
- Snowmobile (5km)
- Culipatín
- Self-service lunch and open buffet
- A drink and dessert
- A welcome hot chocolate
- **✓** RCC Insurance
- **✓** Permanent communication system