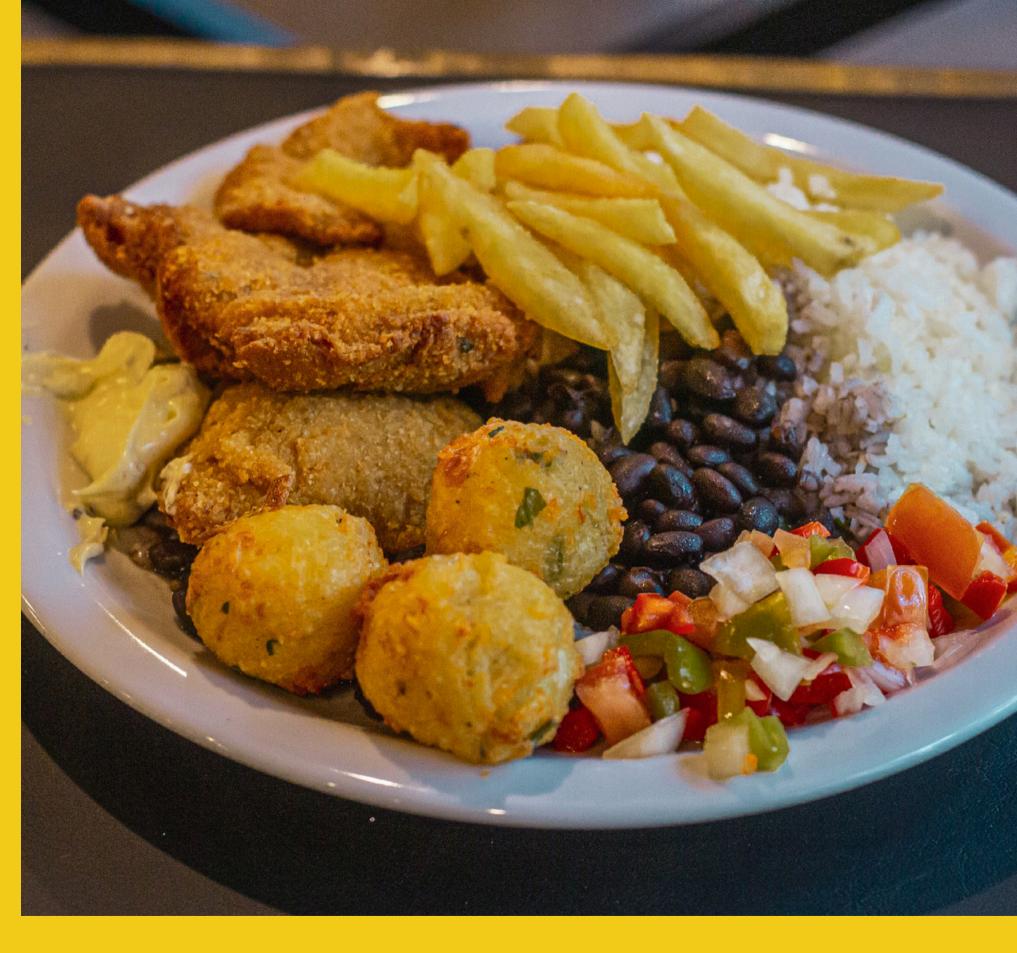

# Our day of adventure begins

with coffee and hot chocolate before heading to Parque Austral, where we prepare to cover 5 km on snowmobiles, embraced by the beauty of our snowcovered Patagonian forests. We follow an off-road route on ATVs. Here you will speed through icy trails and discover another side of Parque Austral with frozen streams and beaver dams. The highlight of the day will be a delicious self-service lunch at the Parque Austral restaurant, full of Brazilian options and featuring the famous Patagonian lamb cooked over the fire.