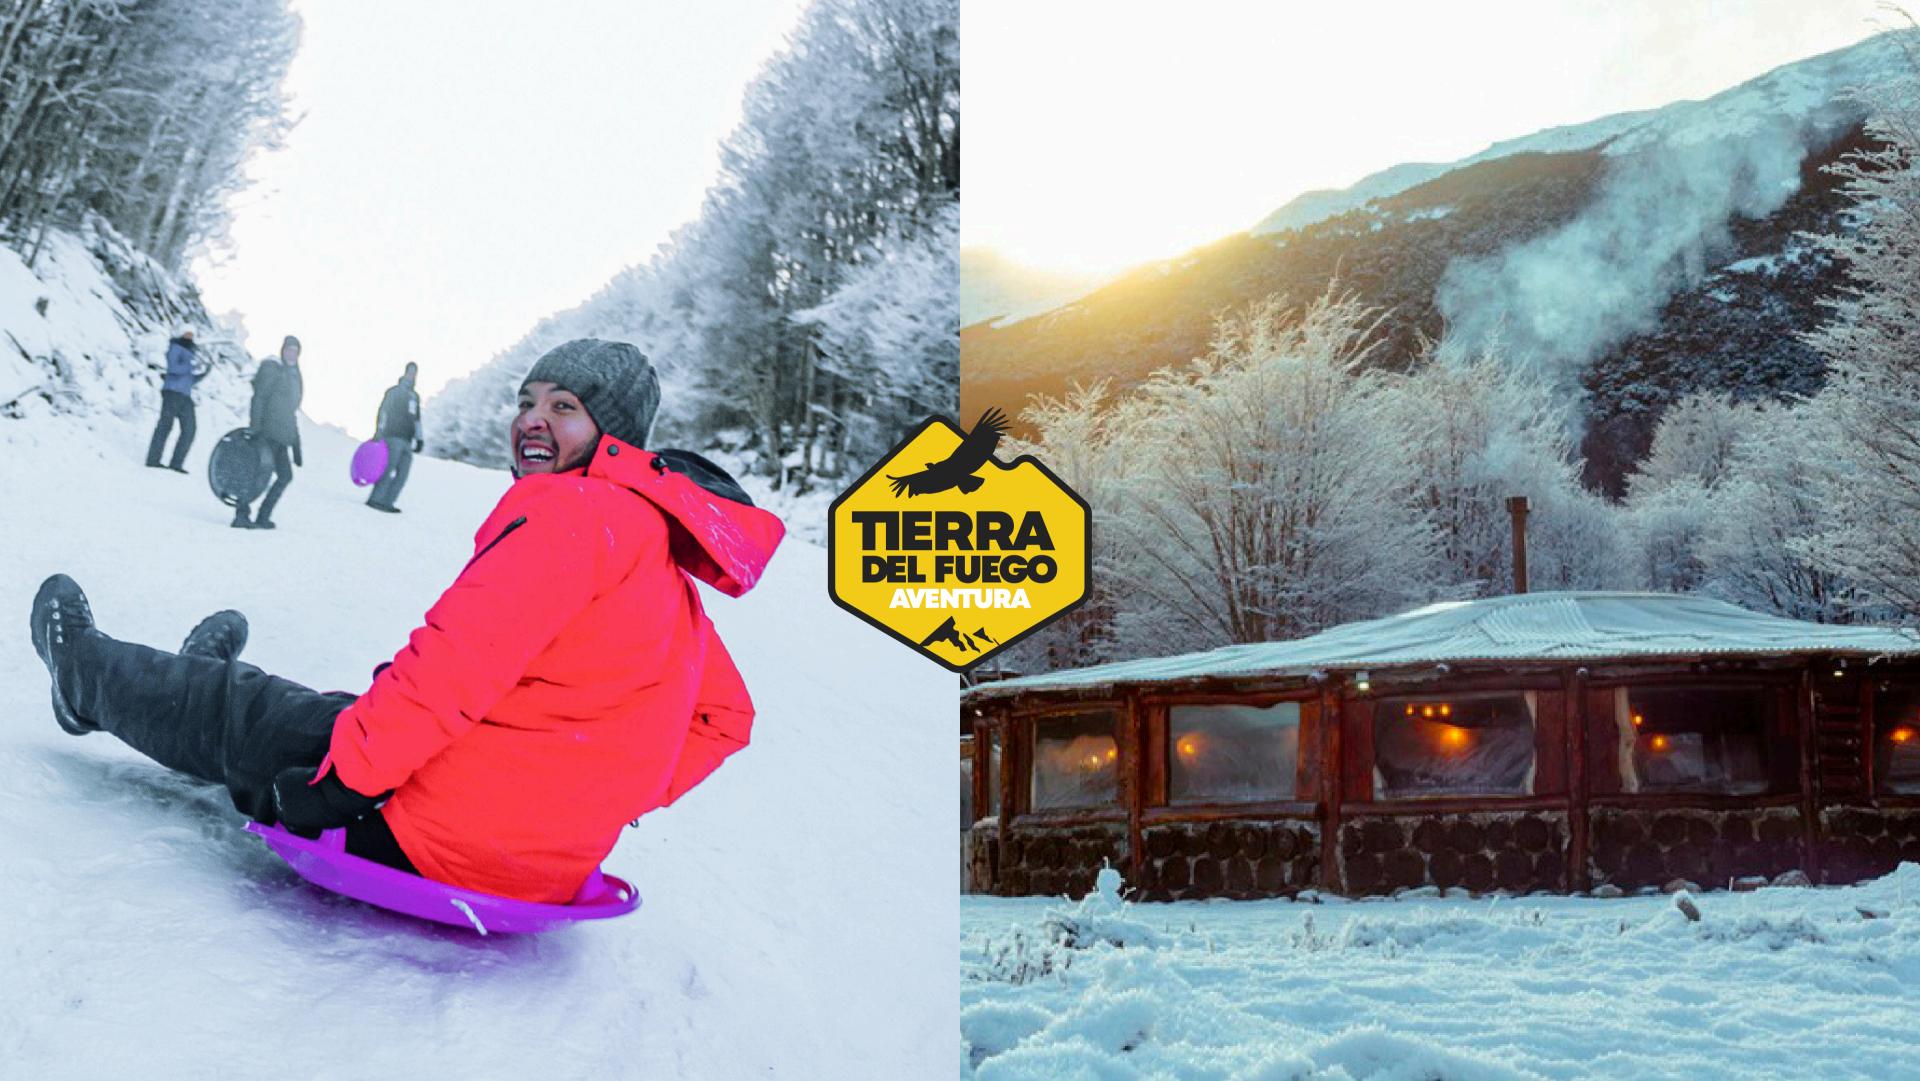

# Our day of adventure begins

with coffee and hot chocolate before heading to Parque Austral, where we prepare to cover 5 km on snowmobiles, embraced by the beauty of our snowcovered Patagonian forests. We follow an off-road route on ATVs. Here you will speed through icy trails and discover another side of Parque Austral with frozen streams and beaver dams. The highlight of the day will be a delicious self-service lunch at the Parque Austral restaurant, full of Brazilian options and featuring the famous Patagonian lamb cooked over the fire.