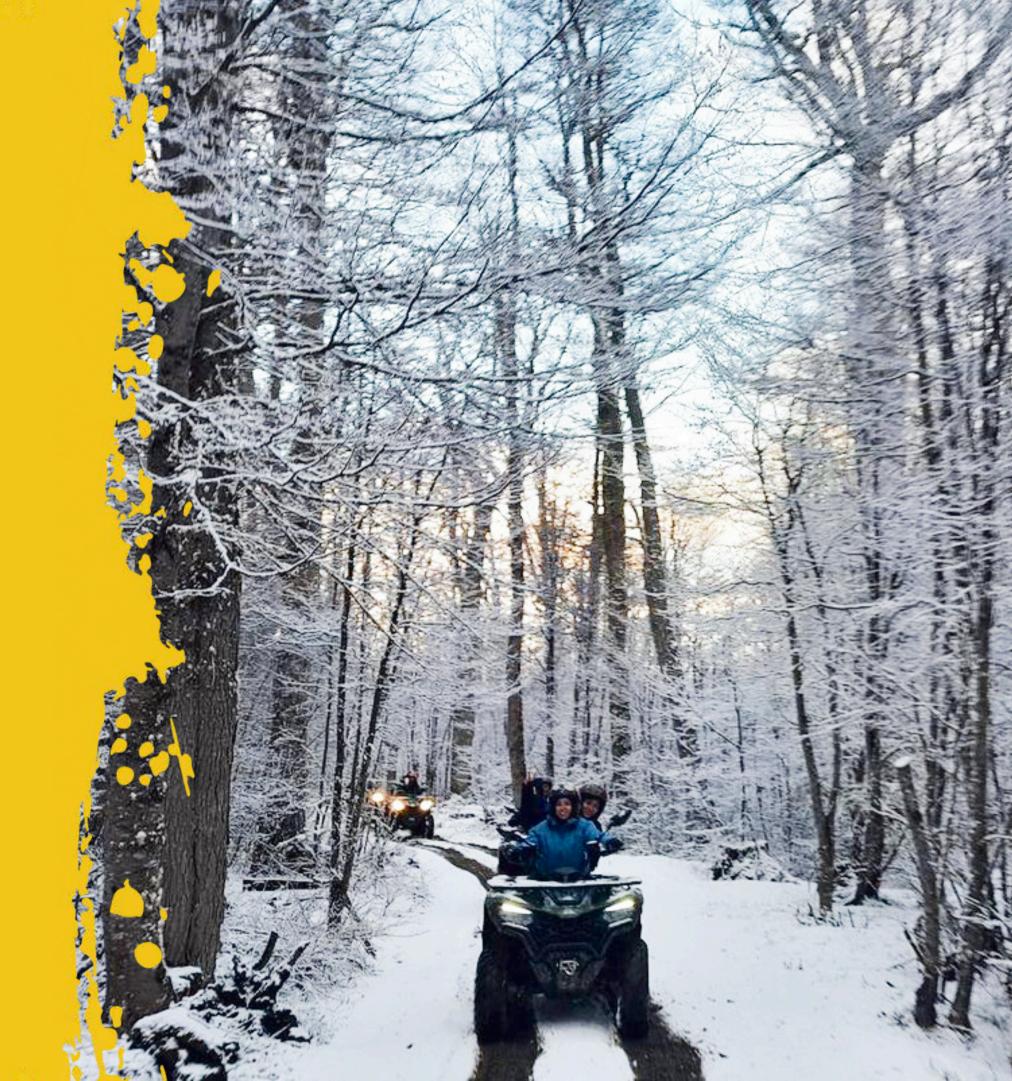

# Our day of adventure begins

with coffee and hot chocolate before heading to Parque Austral, where we prepare to cover 5 km on snowmobiles, embraced by the beauty of our snowcovered Patagonian forests. We follow an off-road route on ATVs. Here you will speed through icy trails and discover another side of Parque Austral with frozen streams and beaver dams. The highlight of the day will be a delicious self-service lunch at the Parque Austral restaurant, full of Brazilian options and featuring the famous Patagonian lamb cooked over the fire.