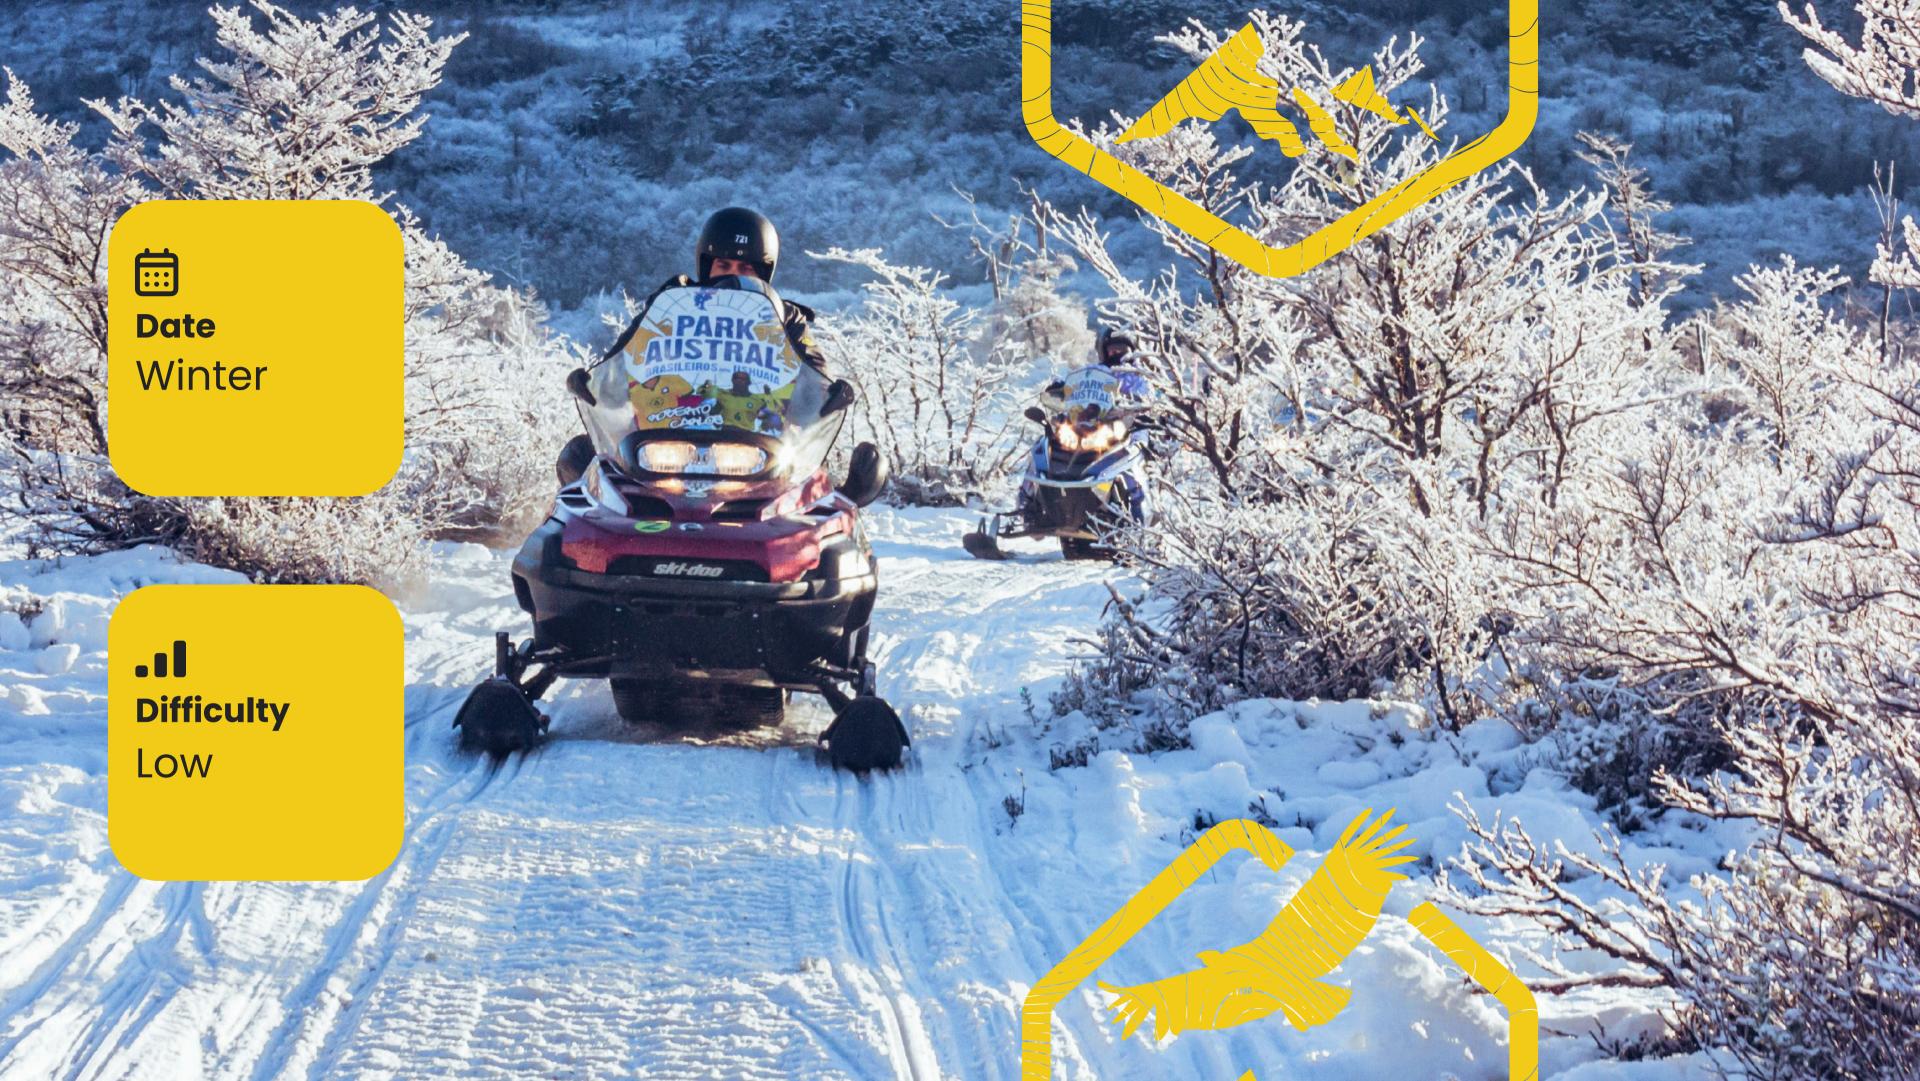

# Our day of adventure begins

with coffee and hot chocolate before heading to Parque Austral, where we prepare to cover 5 km on snowmobiles, embraced by the beauty of our snowcovered Patagonian forests. We follow an off-road route on ATVs. Here you will speed through icy trails and discover another side of Parque Austral with frozen streams and beaver dams. The highlight of the day will be a delicious self-service lunch at the Parque Austral restaurant, full of Brazilian options and featuring the famous Patagonian lamb cooked over the fire.