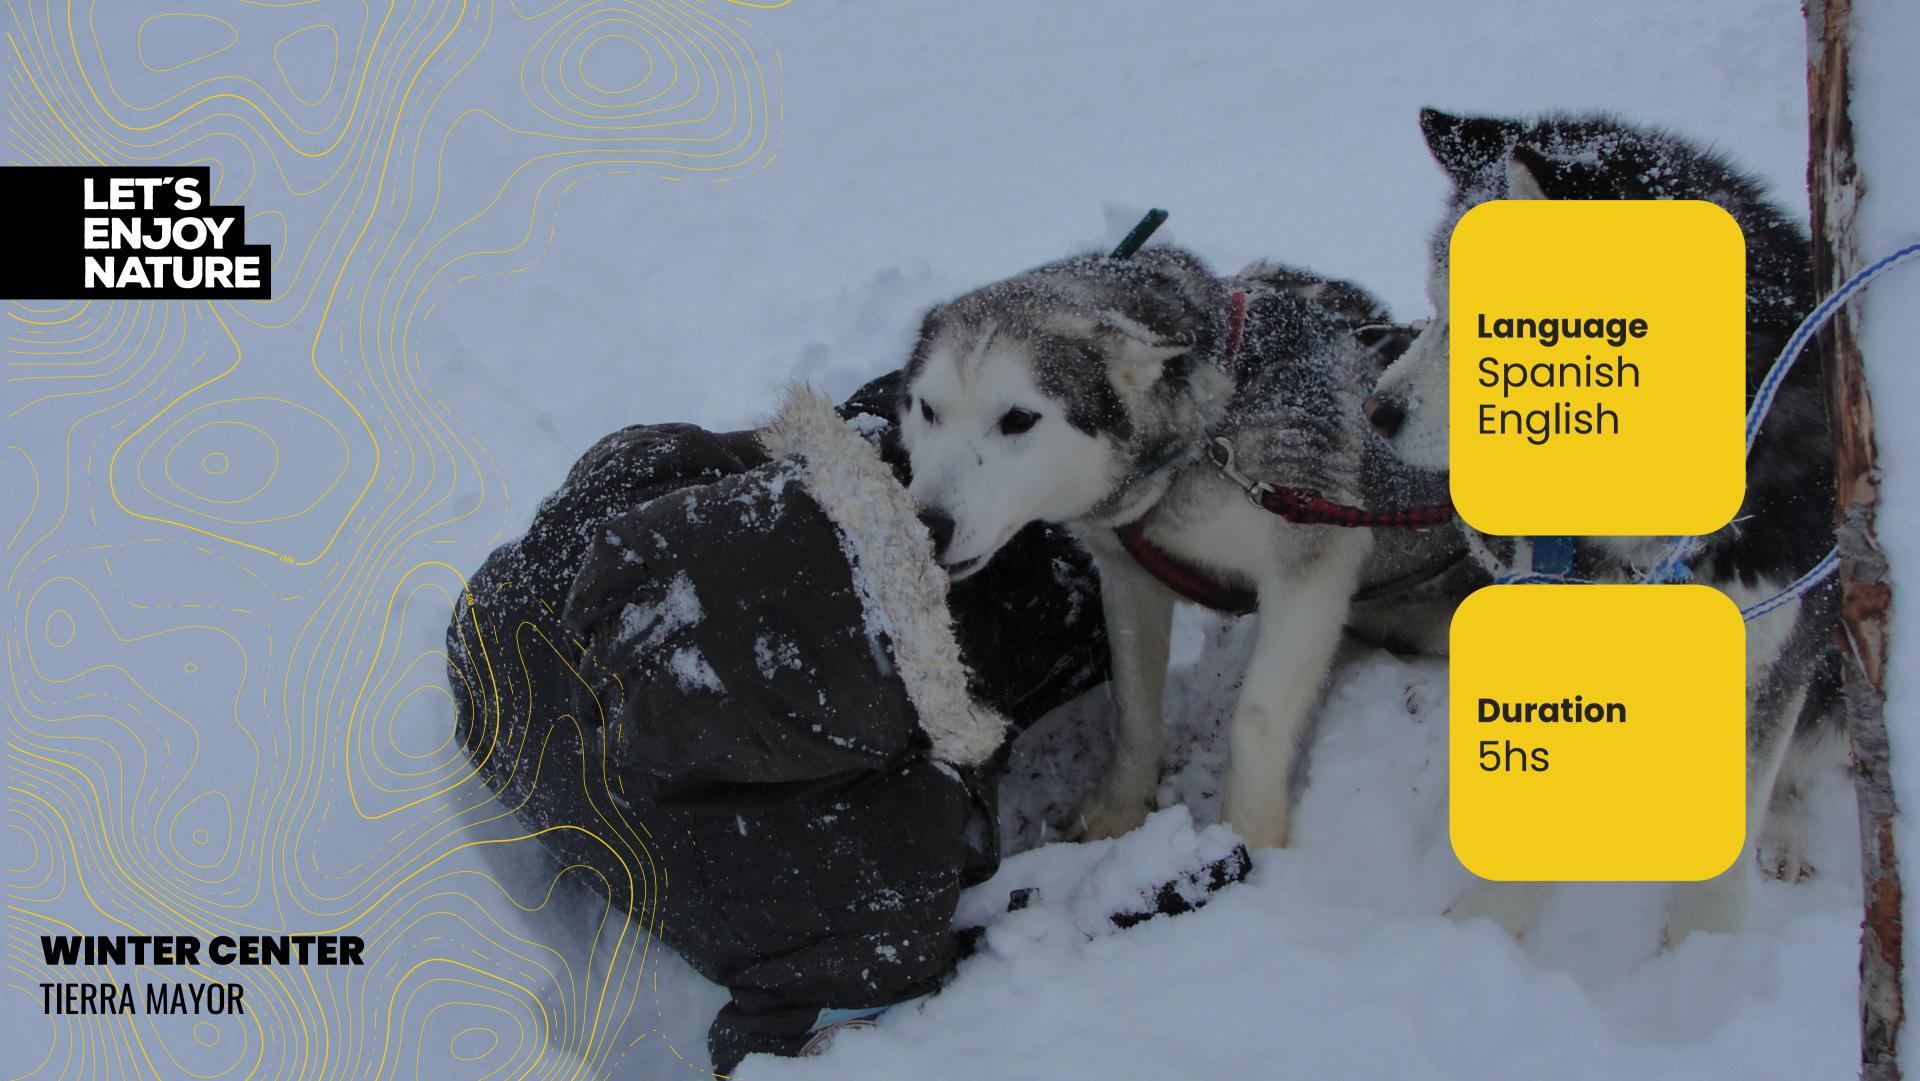

## We will depart from the hotel towards

Tierra Mayor Valley. At Husky Park Ushuaia, we will board the sleds and the adventure will begin. We will glide through snowy trails with stops for photographs and snowmobile rides. We will also have the opportunity to hug the huskies, take photos with our friendly dogs. Upon returning to Husky Park, we will replenish our energy with a hot chocolate in the comfort of our own home.