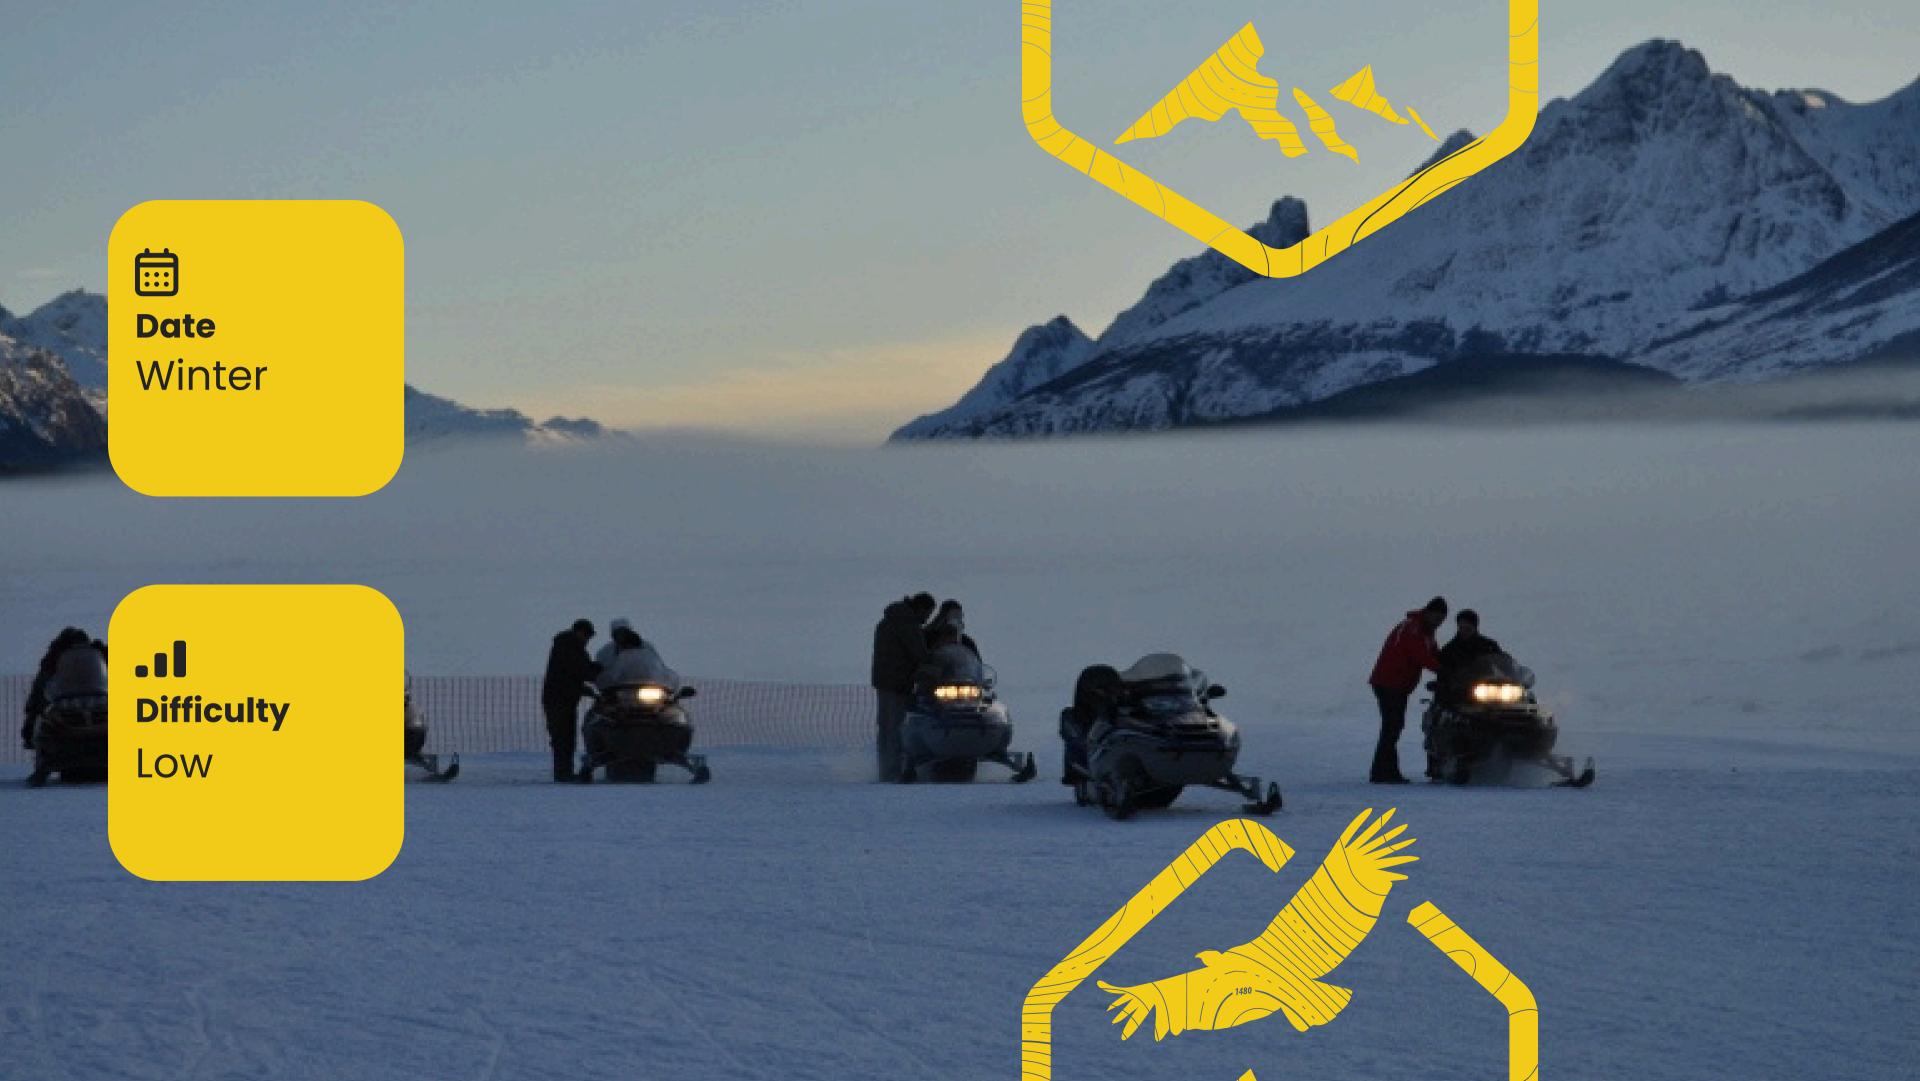

## We will depart from the hotel towards

Tierra Mayor Valley. At Husky Park Ushuaia, we will board the sleds and the adventure will begin. We will glide through snowy trails with stops for photographs and snowmobile rides. We will also have the opportunity to hug the huskies, take photos with our friendly dogs. Upon returning to Husky Park, we will replenish our energy with a hot chocolate in the comfort of our own home.

## **INCLUDES**

- **✓** Transfer to Husky Park Ushuaia
- Services shared with other tourists
- Guided tour of the Husky Park Ushuaia
- Husky hug
- ✓ Sleigh ride (1.2 km)
- **✓** Snowmobile ride (5 km)
- Cross-country skiing
- Culipatín
- Hot chocolate
- Transfer to Ushuaia