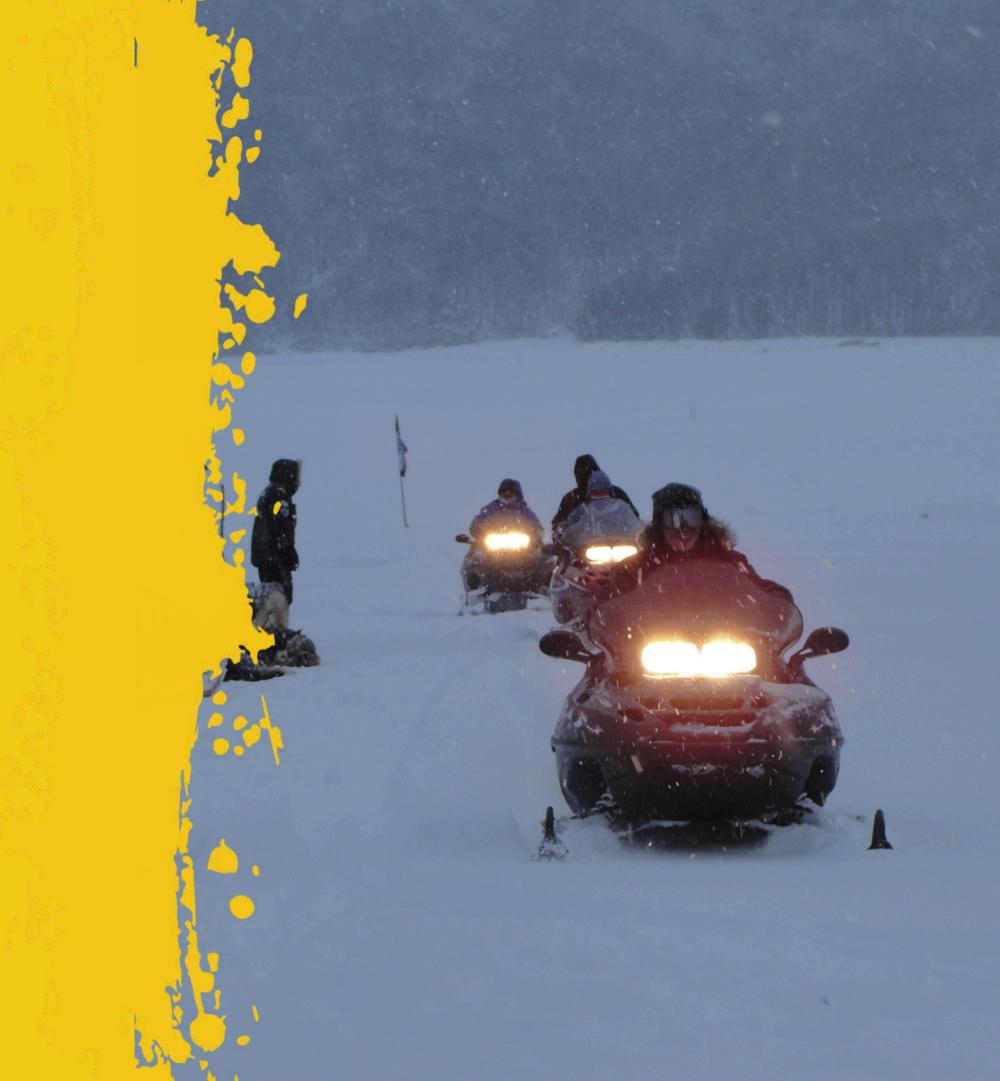

## We will depart from the hotel towards

Tierra Mayor Valley. At Husky Park Ushuaia, we will board the sleds and the adventure will begin. We will glide through snowy trails with stops for photographs and snowmobile rides. We will also have the opportunity to hug the huskies, take photos with our friendly dogs. Upon returning to Husky Park, we will replenish our energy with a hot chocolate in the comfort of our own home.

## **INCLUDES**

- **✓** Transfer to Husky Park Ushuaia
- Services shared with other tourists
- Guided tour of the Husky Park Ushuaia
- Husky hug
- ✓ Sleigh ride (1.2 km)
- **✓** Snowmobile ride (5 km)
- Cross-country skiing
- Culipatín
- Hot chocolate
- Transfer to Ushuaia