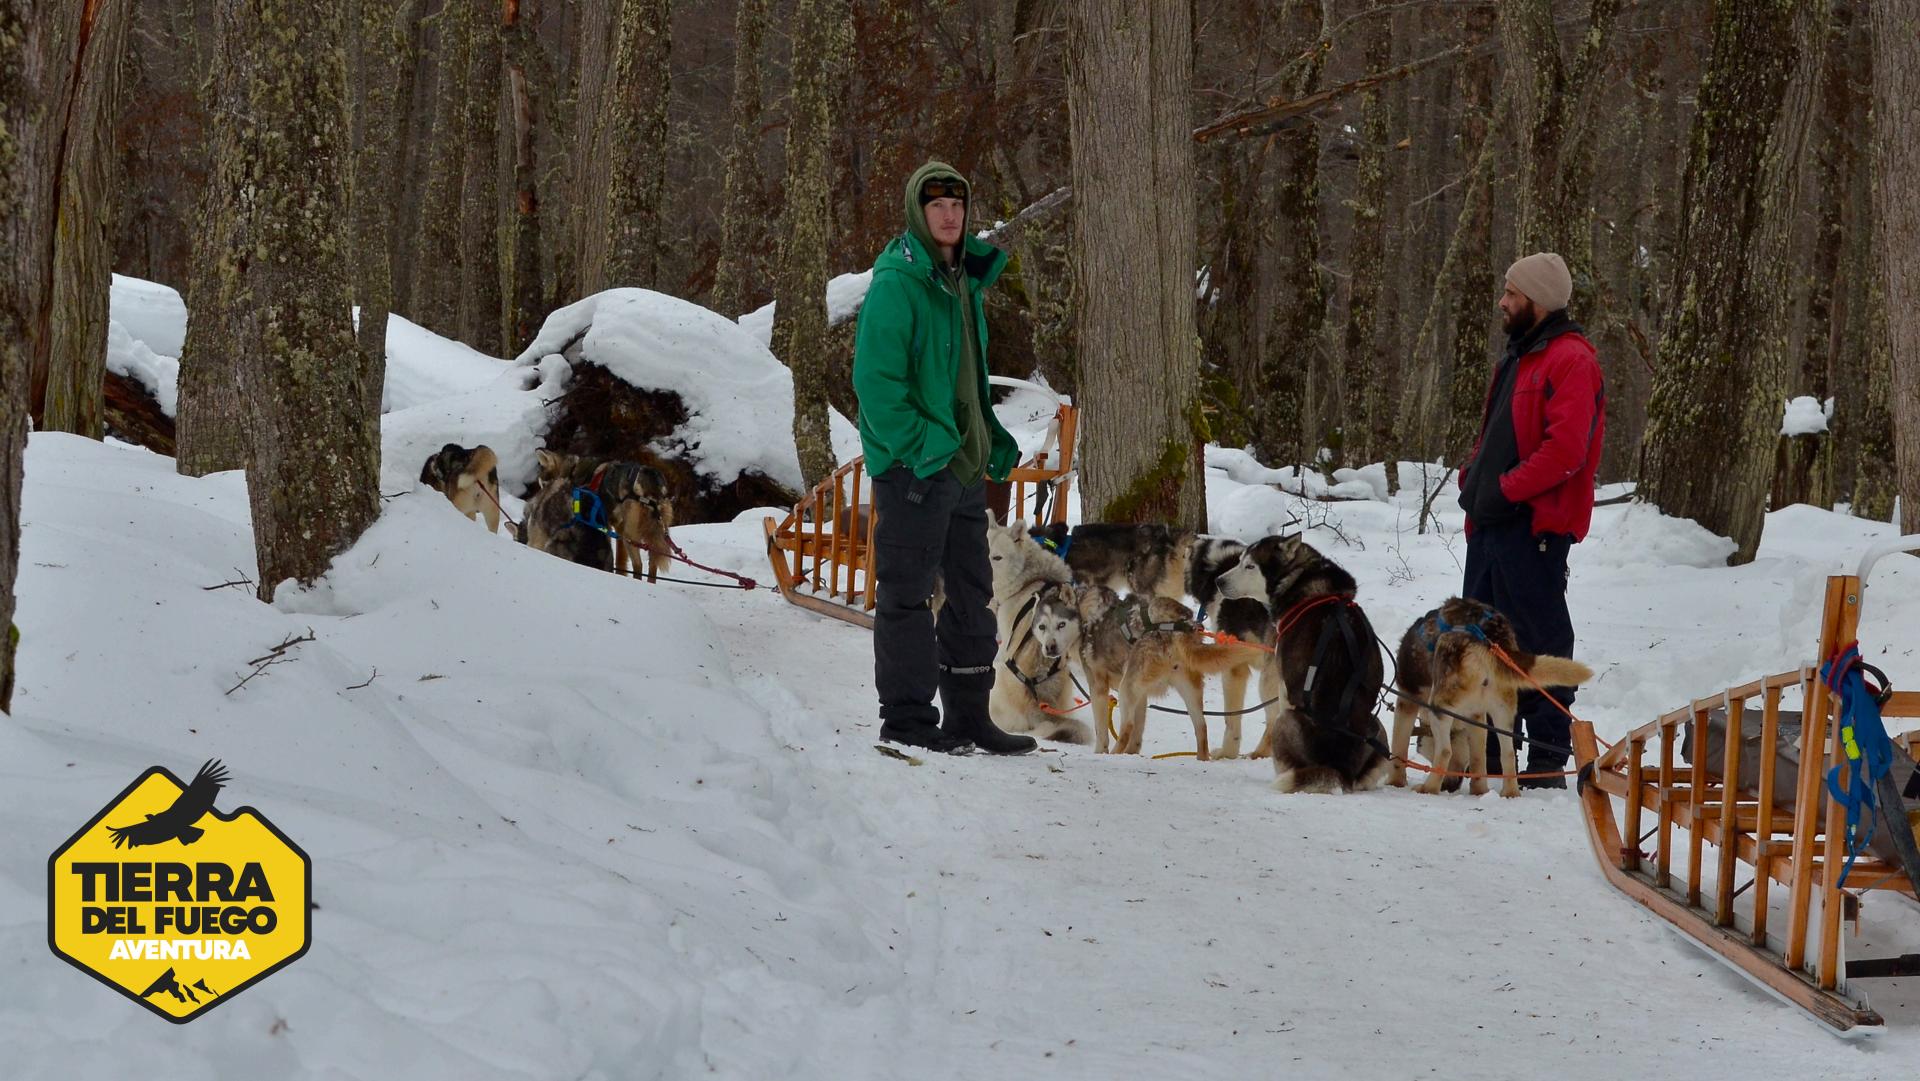

## We will depart from the hotel towards

Tierra Mayor Valley. At Husky Park Ushuaia, we will board the sleds and the adventure will begin. We will glide through snowy trails with stops for photographs and snowmobile rides. We will also have the opportunity to hug the huskies, take photos with our friendly dogs. Upon returning to Husky Park, we will replenish our energy with a hot chocolate in the comfort of our own home.

## **INCLUDES**

- **✓** Transfer to Husky Park Ushuaia
- Services shared with other tourists
- Guided tour of the Husky Park Ushuaia
- Husky hug
- ✓ Sleigh ride (1.2 km)
- **✓** Snowmobile ride (5 km)
- Cross-country skiing
- Culipatín
- Hot chocolate
- Transfer to Ushuaia