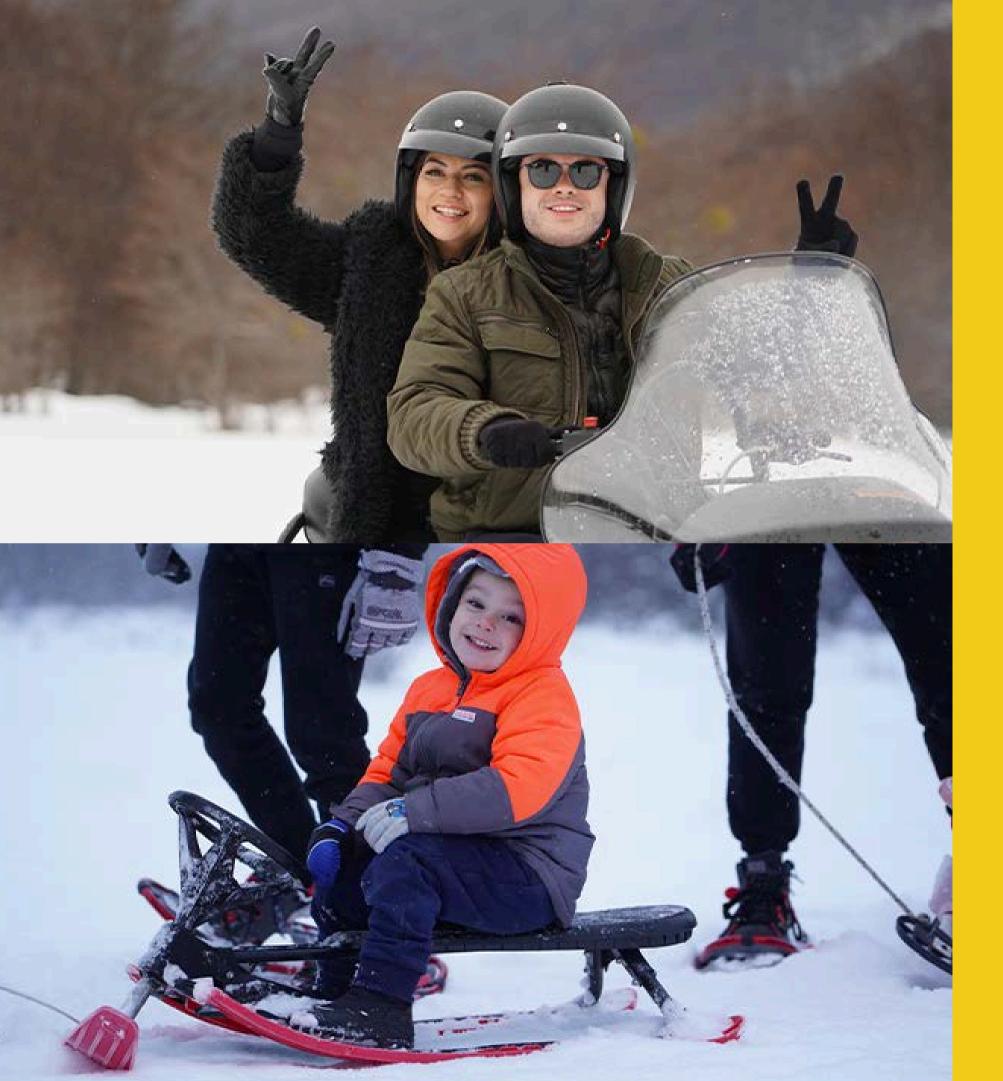

# We will start with a snowshoe trek

over a frozen peat bog under the moonlight. Then, we'll raise the adrenaline a bit with a snowmobile circuit where a guide will take us through the beautiful snow-covered forest. We will enjoy a novel activity: mushing, and a cross-country skiing lesson surrounded by nature, to end with a rich and well-deserved regional dinner show, with drinks included.

# WINTER CENTER CASTOR PLAINS

- Arrival
- Mushing experience
- Snowshoe trekking
- Snowmobile circuit or UTV
- Cross country ski class
- Regional food with drink