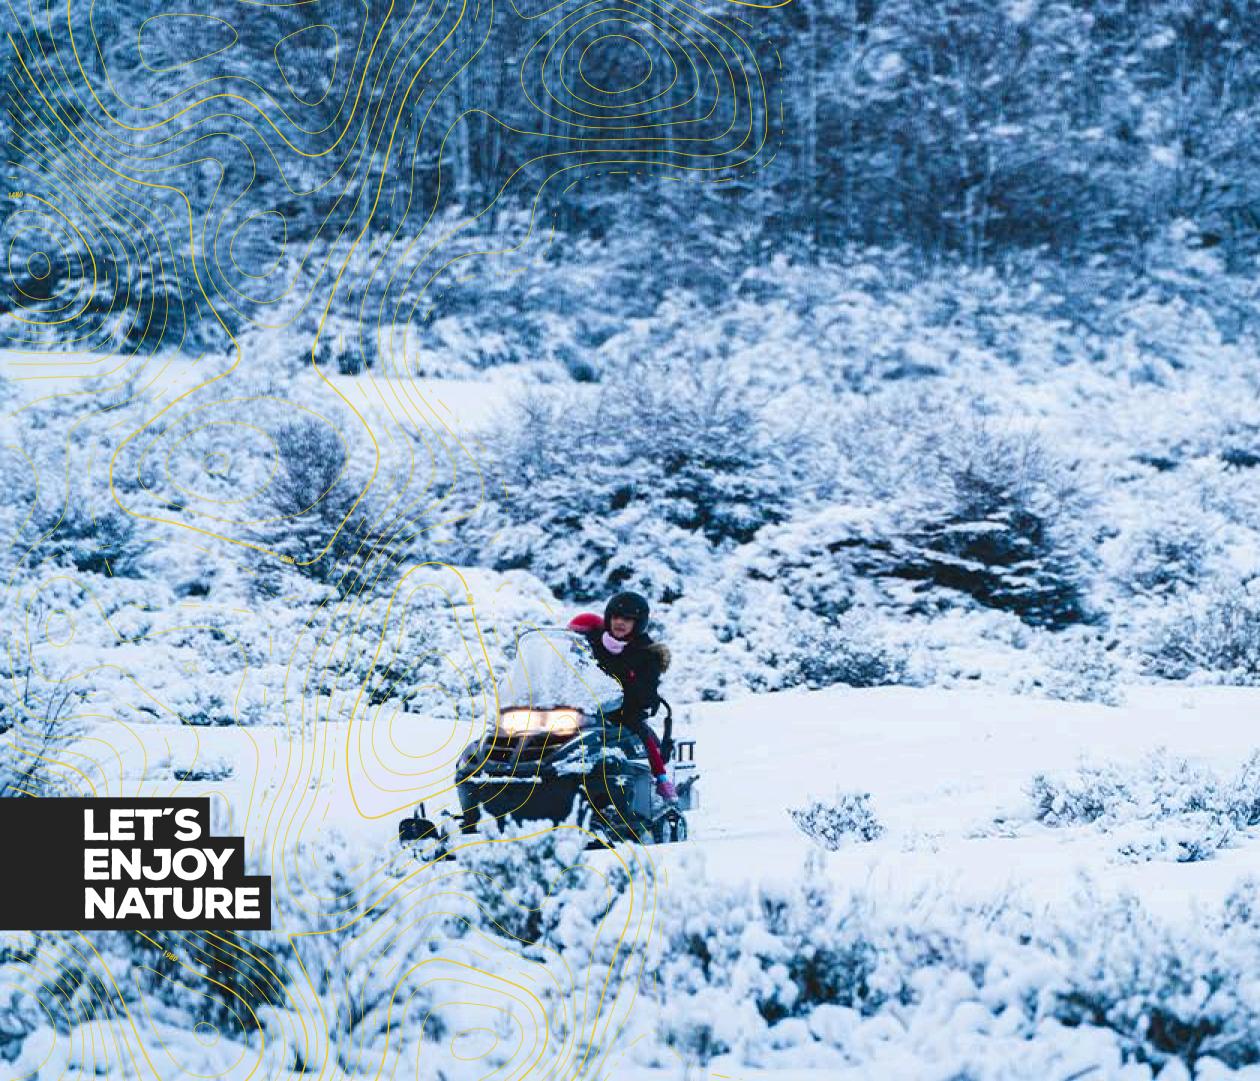

# We will start with a snowshoe trek

over a frozen peat bog under the moonlight. Then, we'll raise the adrenaline a bit with a snowmobile circuit where a guide will take us through the beautiful snow-covered forest. We will enjoy a novel activity: mushing, and a cross-country skiing lesson surrounded by nature, to end with a rich and well-deserved regional dinner show, with drinks included.

# WINTER CENTER CASTOR PLAINS

- Arrival
- Mushing experience
- Snowshoe trekking
- Snowmobile circuit or UTV
- Cross country ski class
- Regional food with drink