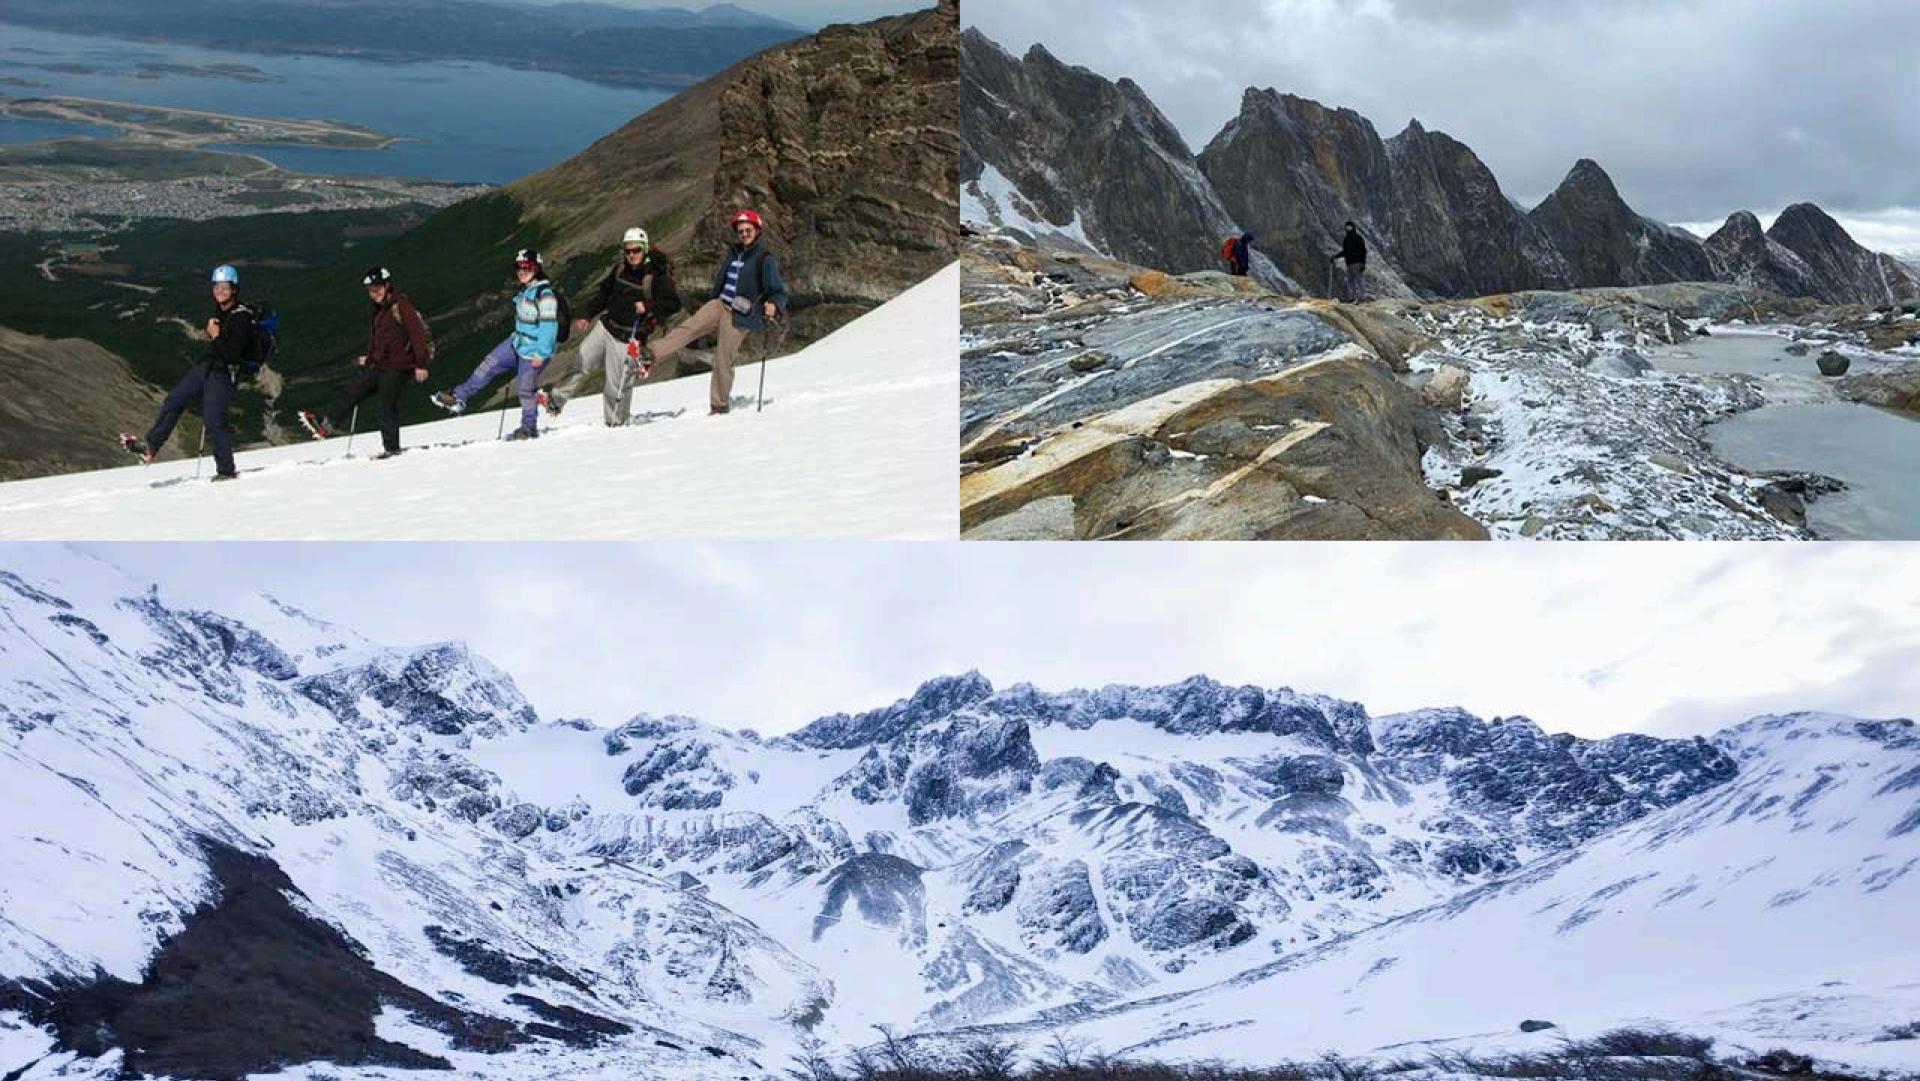

### We will depart from the hotel towards

the base of the ski center. We will walk and cross a mountain landscape, and if necessary, we will put on crampons to walk on the ice mantle to reach a natural balcony and the base of the Martial Glacier ice. The entire trek will be carried out with a specialized mountain guide and with dreamlike views.

# Martial Glacier