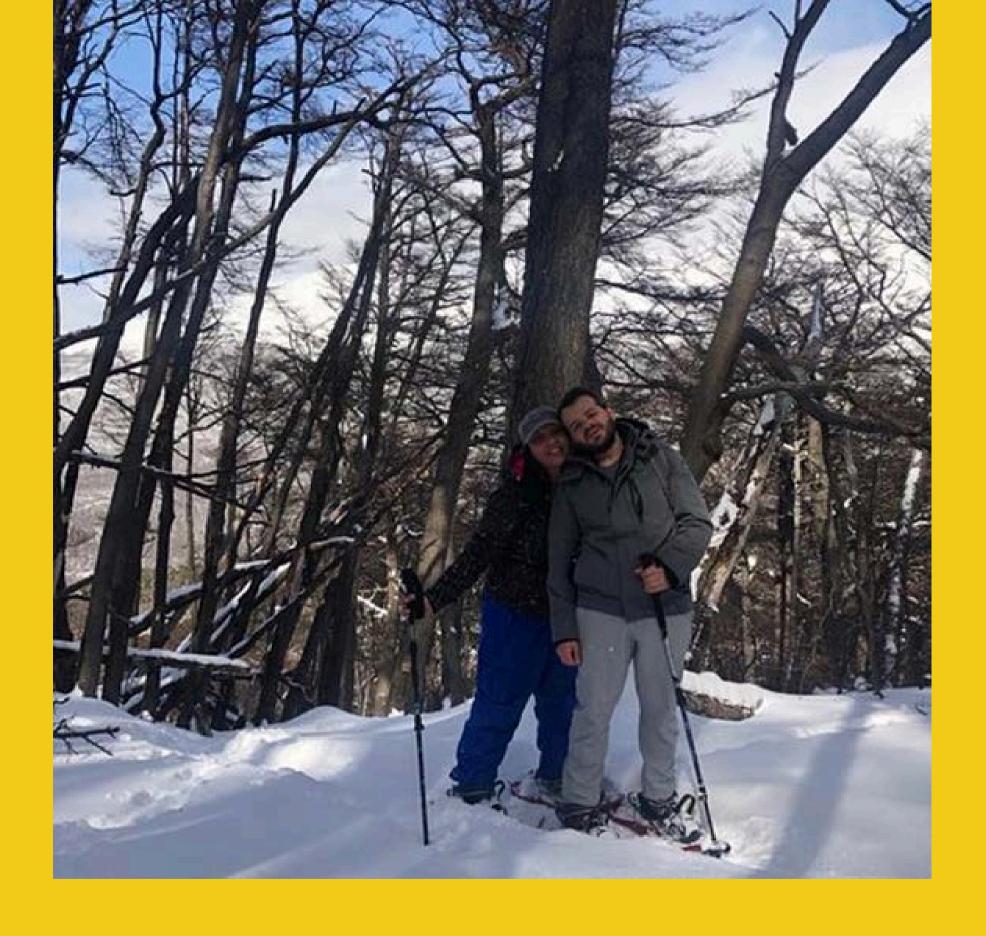

### We will depart from the hotel towards

the base of the ski center. We will walk and cross a mountain landscape, and if necessary, we will put on crampons to walk on the ice mantle to reach a natural balcony and the base of the Martial Glacier ice. The entire trek will be carried out with a specialized mountain guide and with dreamlike views.

# Martial Glacier