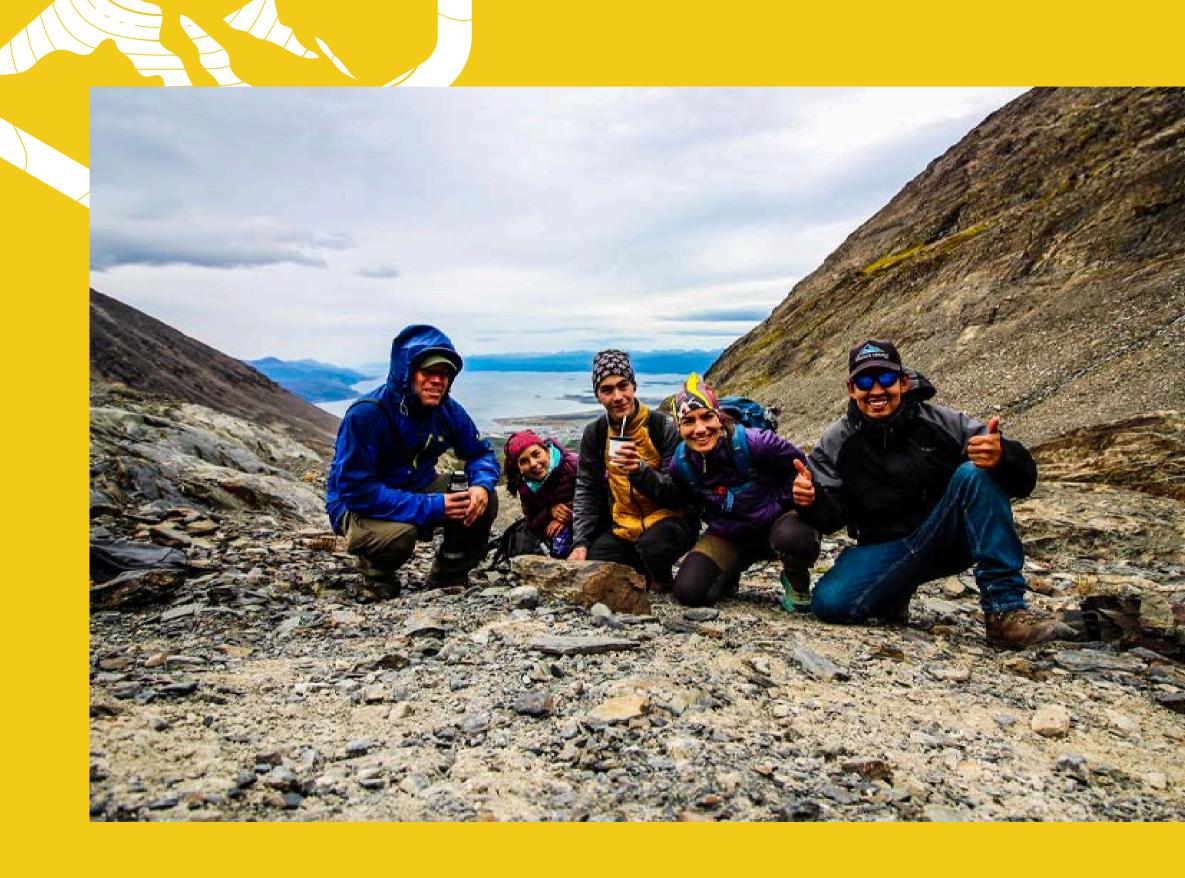

### We will depart from the hotel towards

the base of the ski center. We will walk and cross a mountain landscape, and if necessary, we will put on crampons to walk on the ice mantle to reach a natural balcony and the base of the Martial Glacier ice. The entire trek will be carried out with a specialized mountain guide and with dreamlike views.