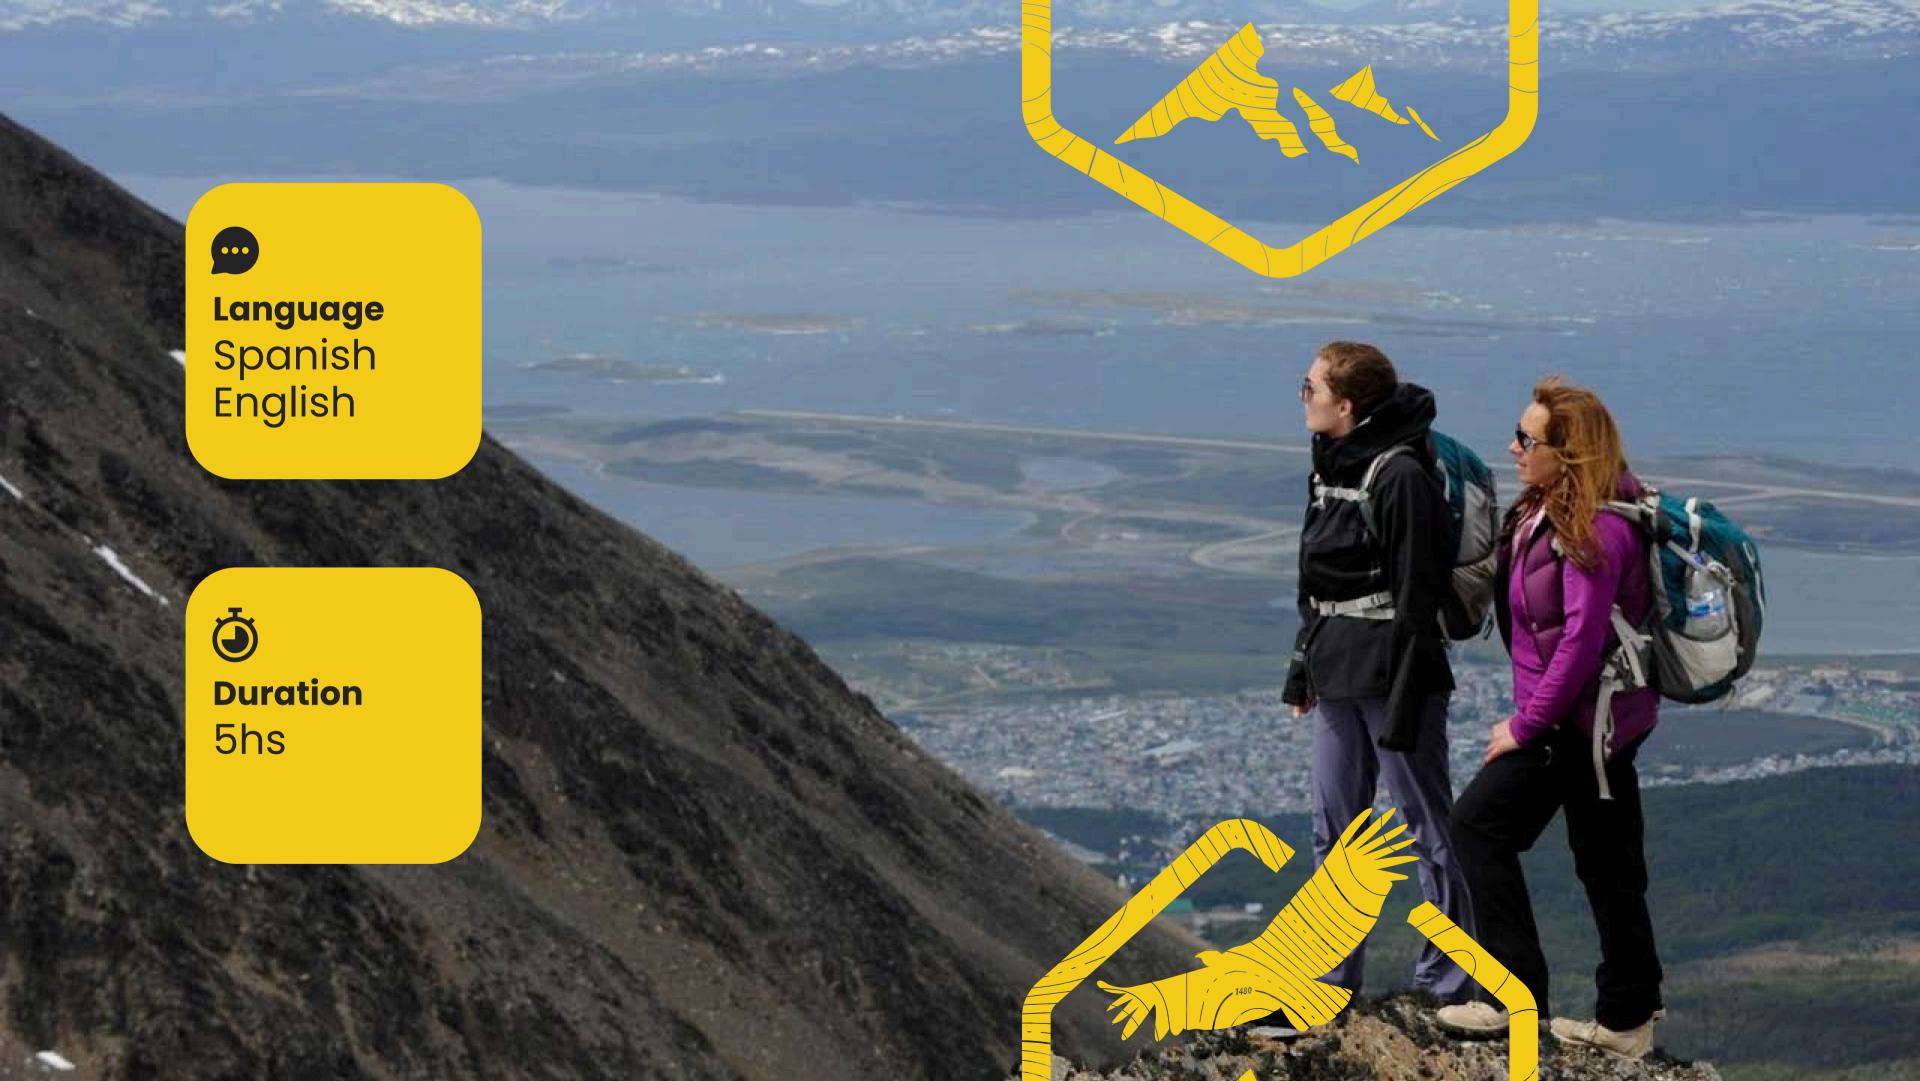

### We will depart from the hotel towards

the base of the ski center. We will walk and cross a mountain landscape, and if necessary, we will put on crampons to walk on the ice mantle to reach a natural balcony and the base of the Martial Glacier ice. The entire trek will be carried out with a specialized mountain guide and with dreamlike views.