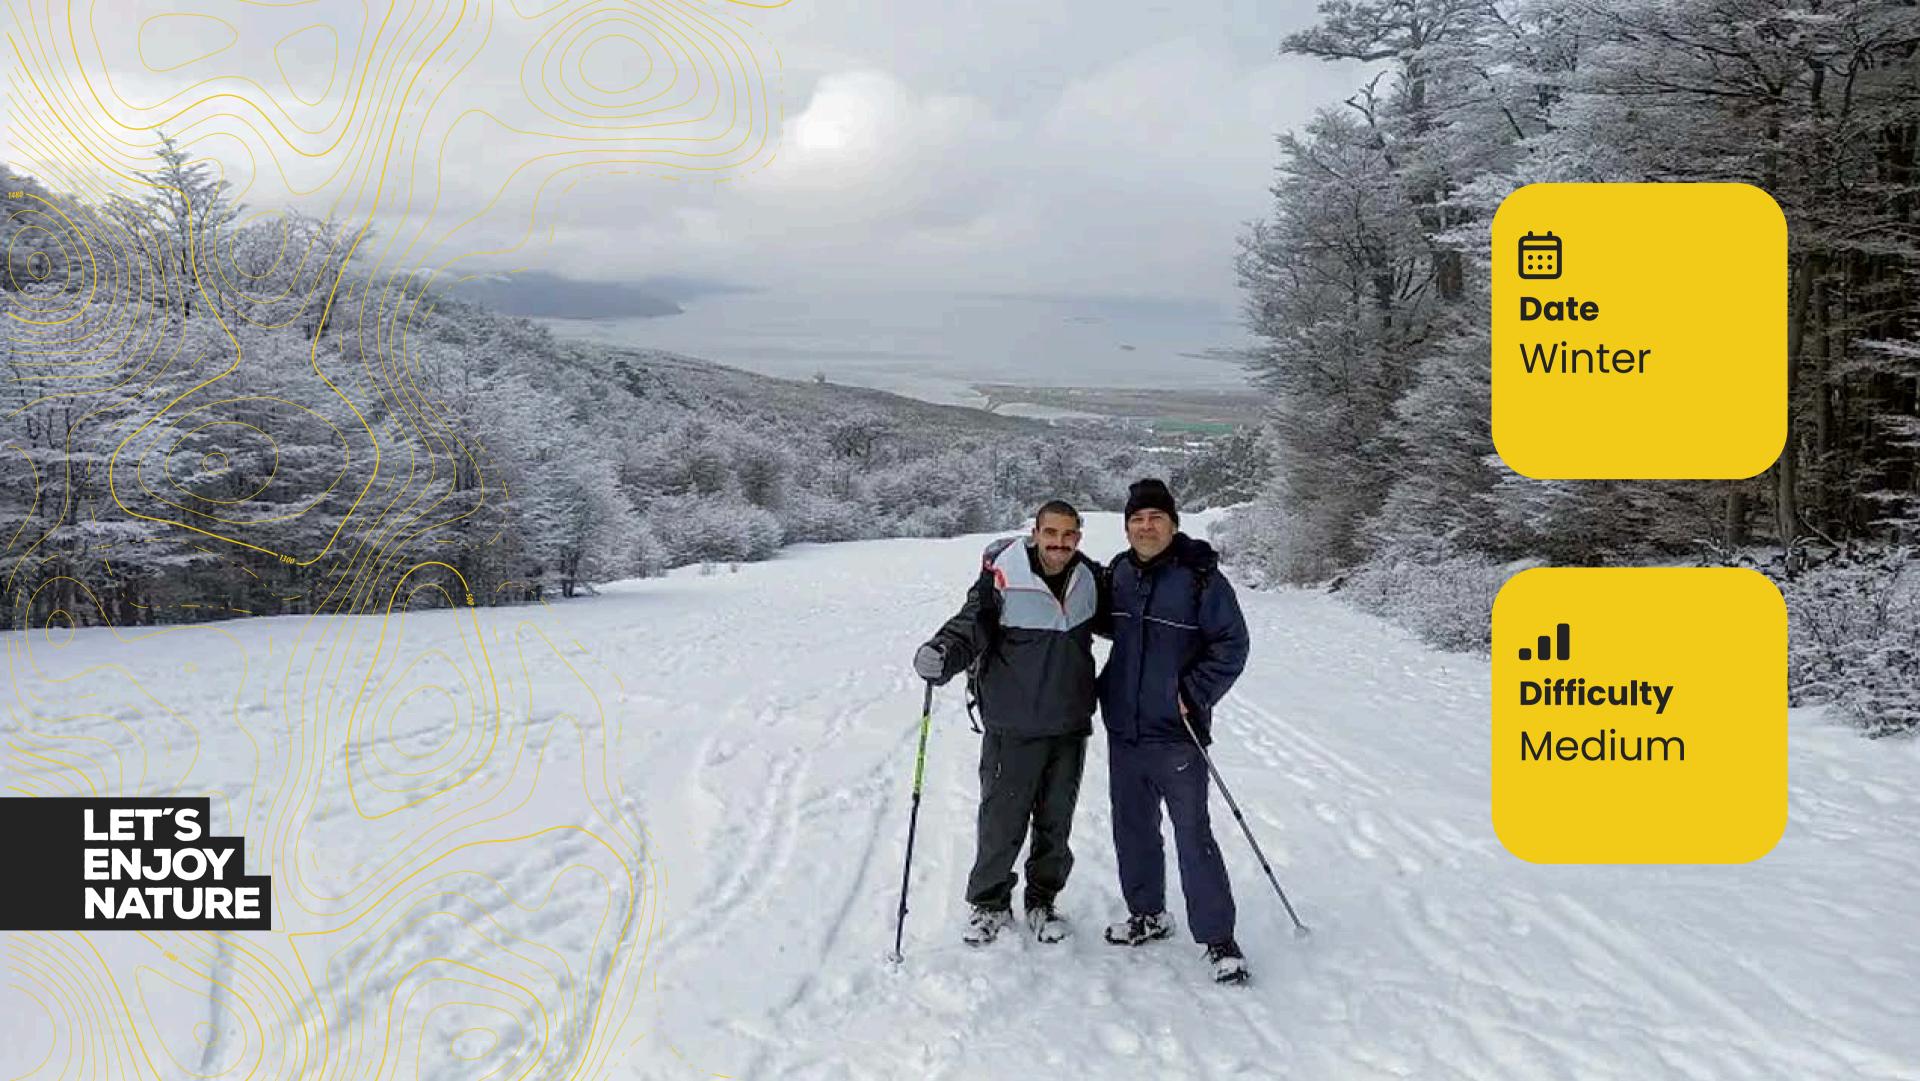

### We will depart from the hotel towards

the base of the ski center. We will walk and cross a mountain landscape, and if necessary, we will put on crampons to walk on the ice mantle to reach a natural balcony and the base of the Martial Glacier ice. The entire trek will be carried out with a specialized mountain guide and with dreamlike views.