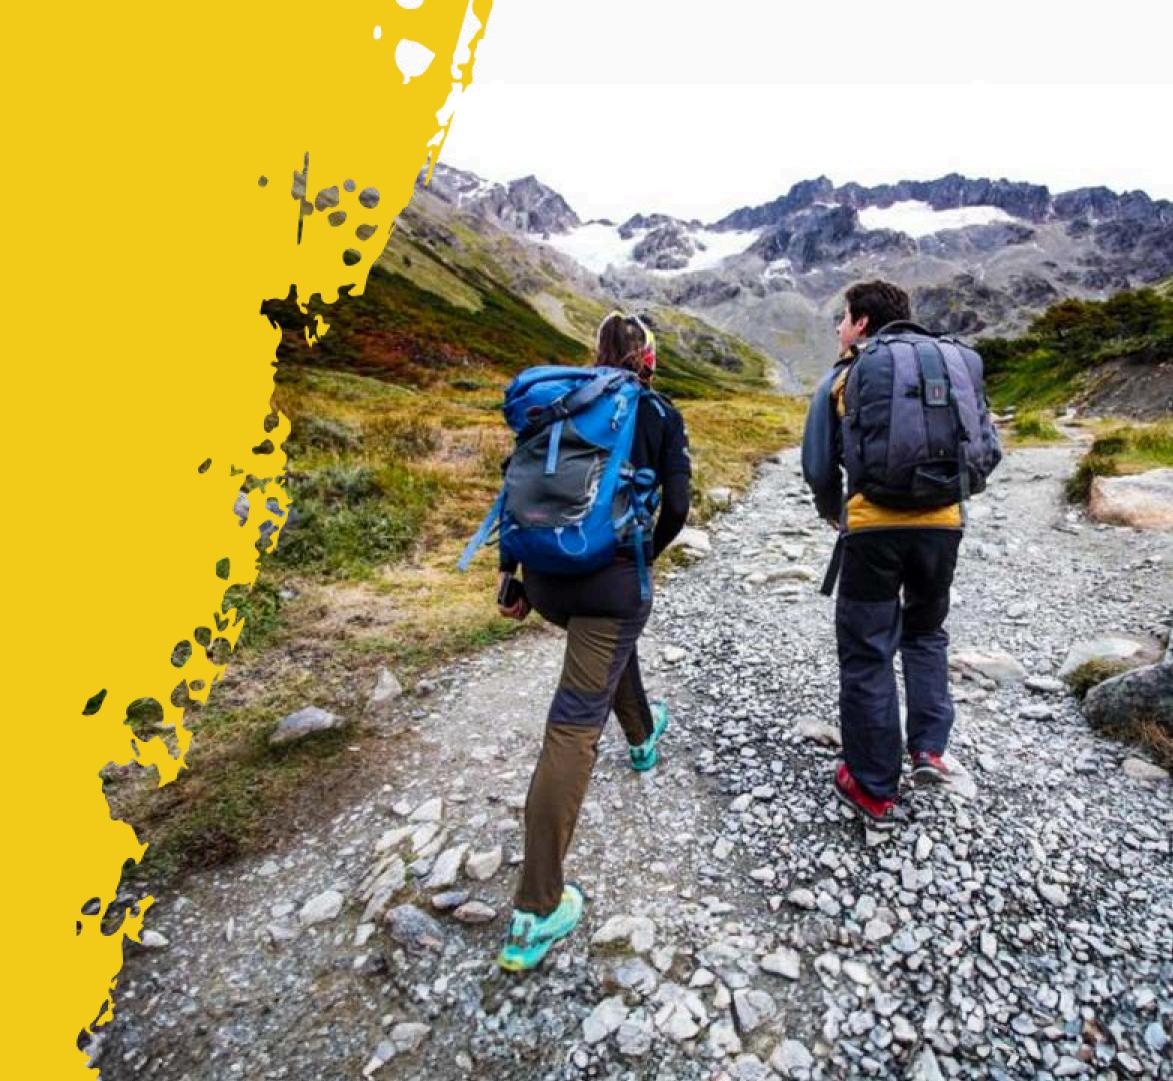

### We will depart from the hotel towards

the base of the ski center. We will walk and cross a mountain landscape, and if necessary, we will put on crampons to walk on the ice mantle to reach a natural balcony and the base of the Martial Glacier ice. The entire trek will be carried out with a specialized mountain guide and with dreamlike views.

# Martial Glacier