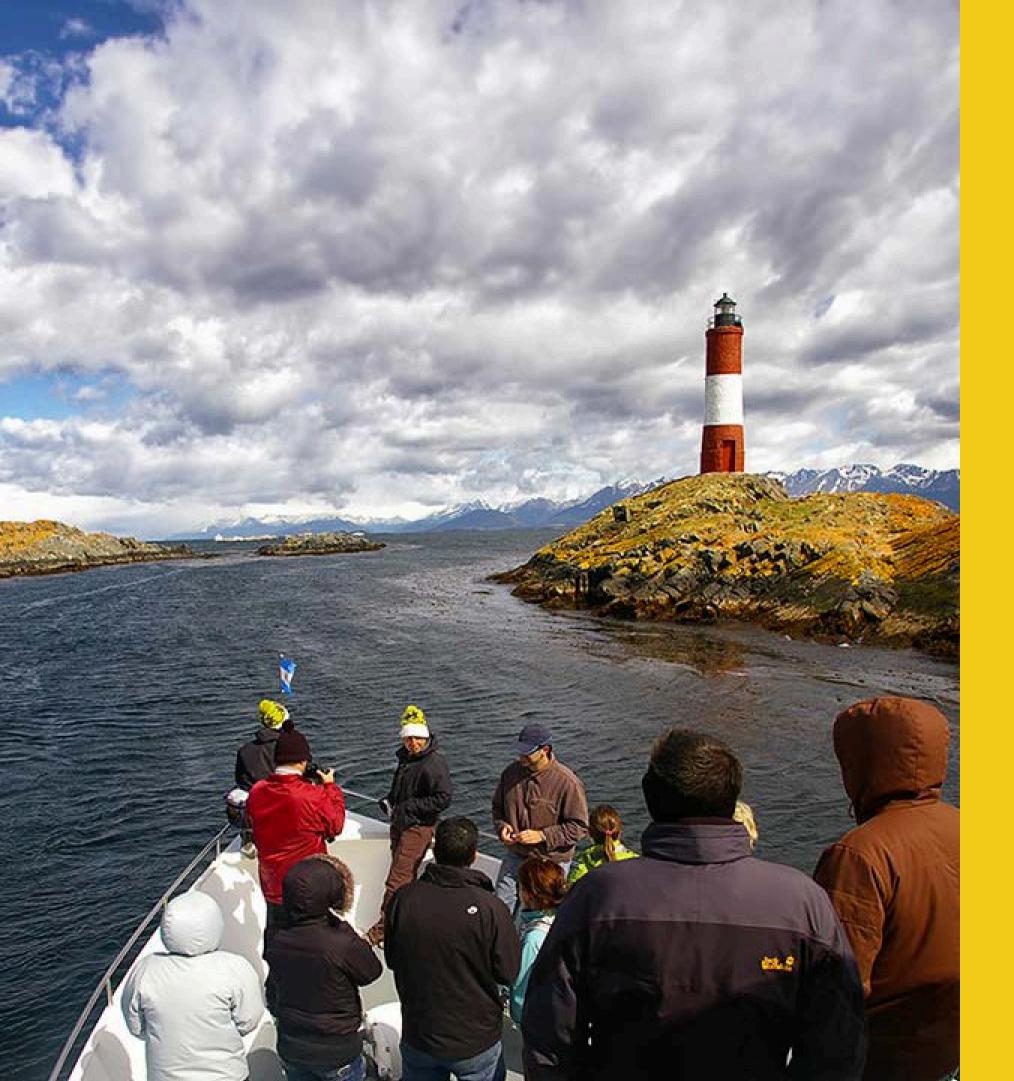

## During the navigation,

we will visit colonies of one and twohaired sea lions, as well as Rock and Imperial cormorants. We'll approach the Les Éclaireurs Lighthouse, an icon of our city, and continue along the Beagle Channel, observing different historic estates along the coast of Tierra del Fuego. As the final point, we will visit Martillo Island for a Magellanic and Papuan penguin sighting.