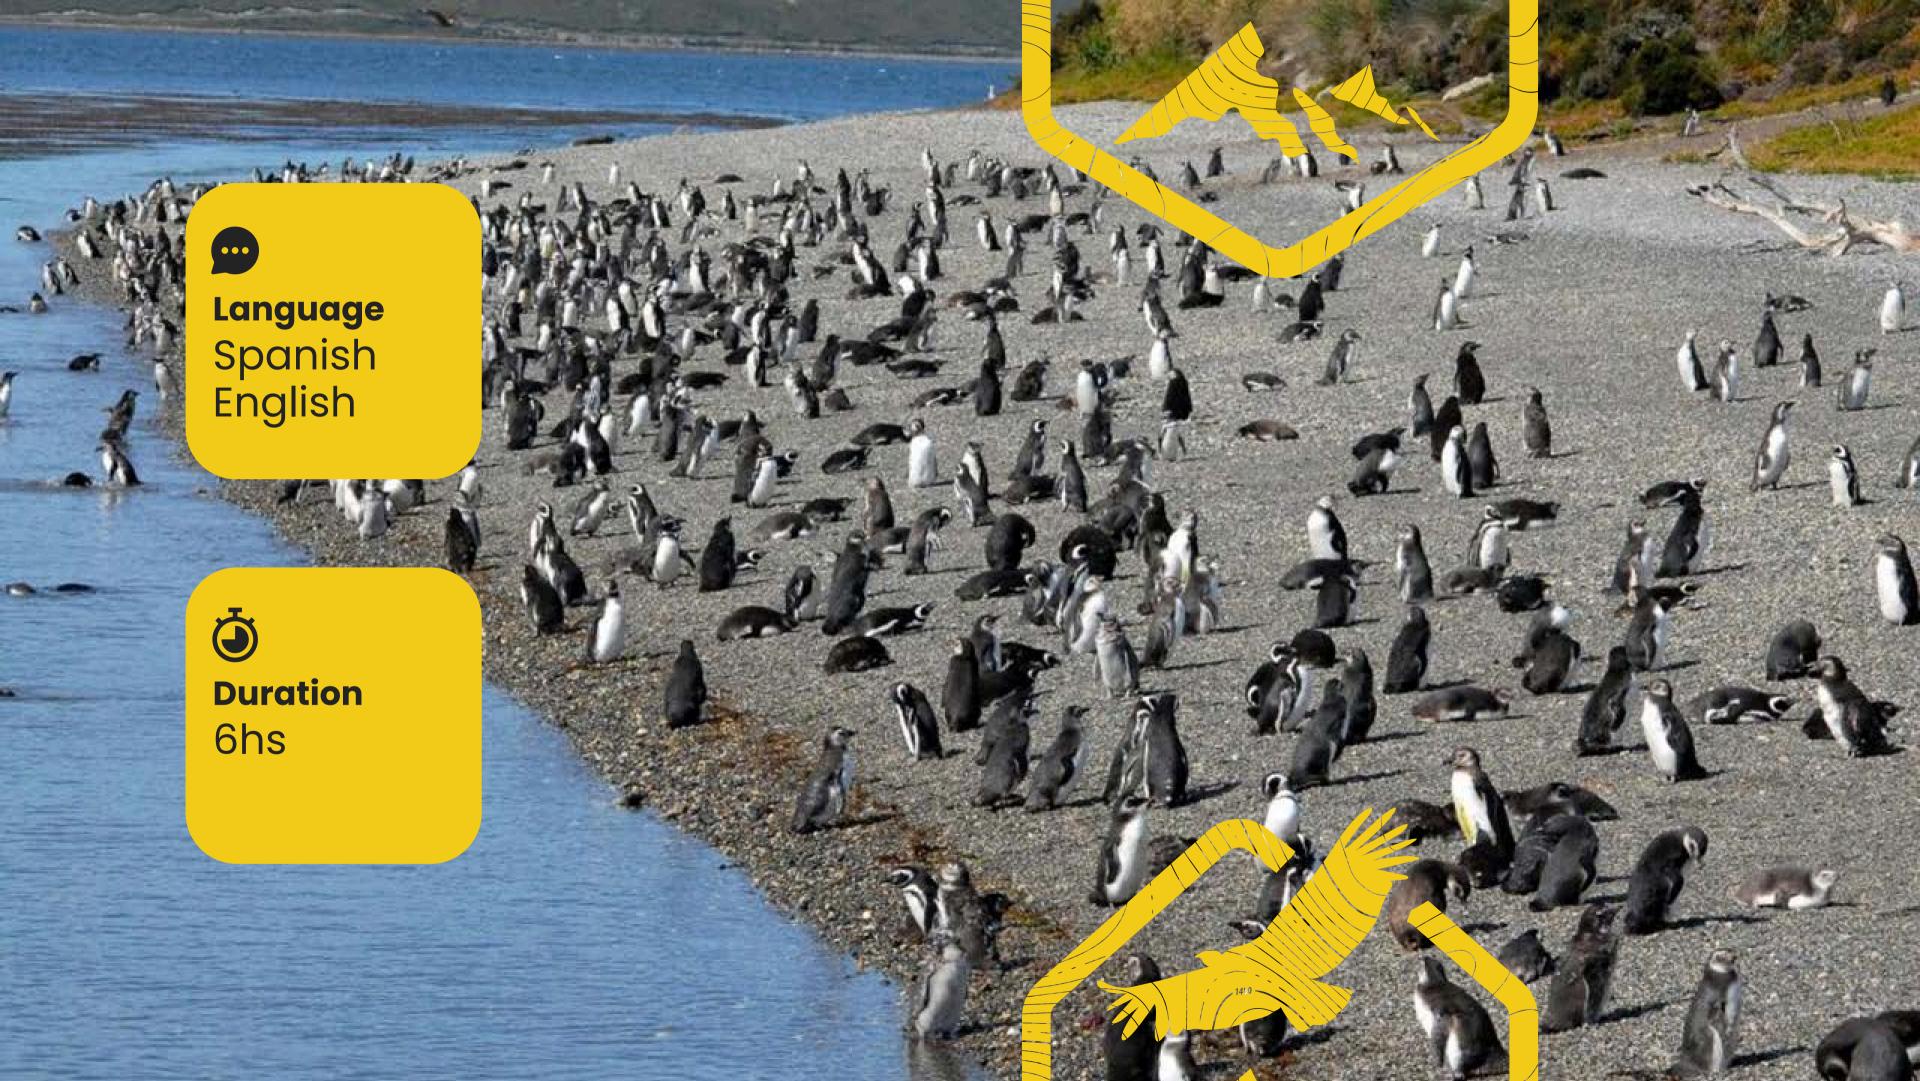

### PENGUIN COLONY

## During the navigation,

we will visit colonies of one and twohaired sea lions, as well as Rock and Imperial cormorants. We'll approach the Les Éclaireurs Lighthouse, an icon of our city, and continue along the Beagle Channel, observing different historic estates along the coast of Tierra del Fuego. As the final point, we will visit Martillo Island for a Magellanic and Papuan penguin sighting.