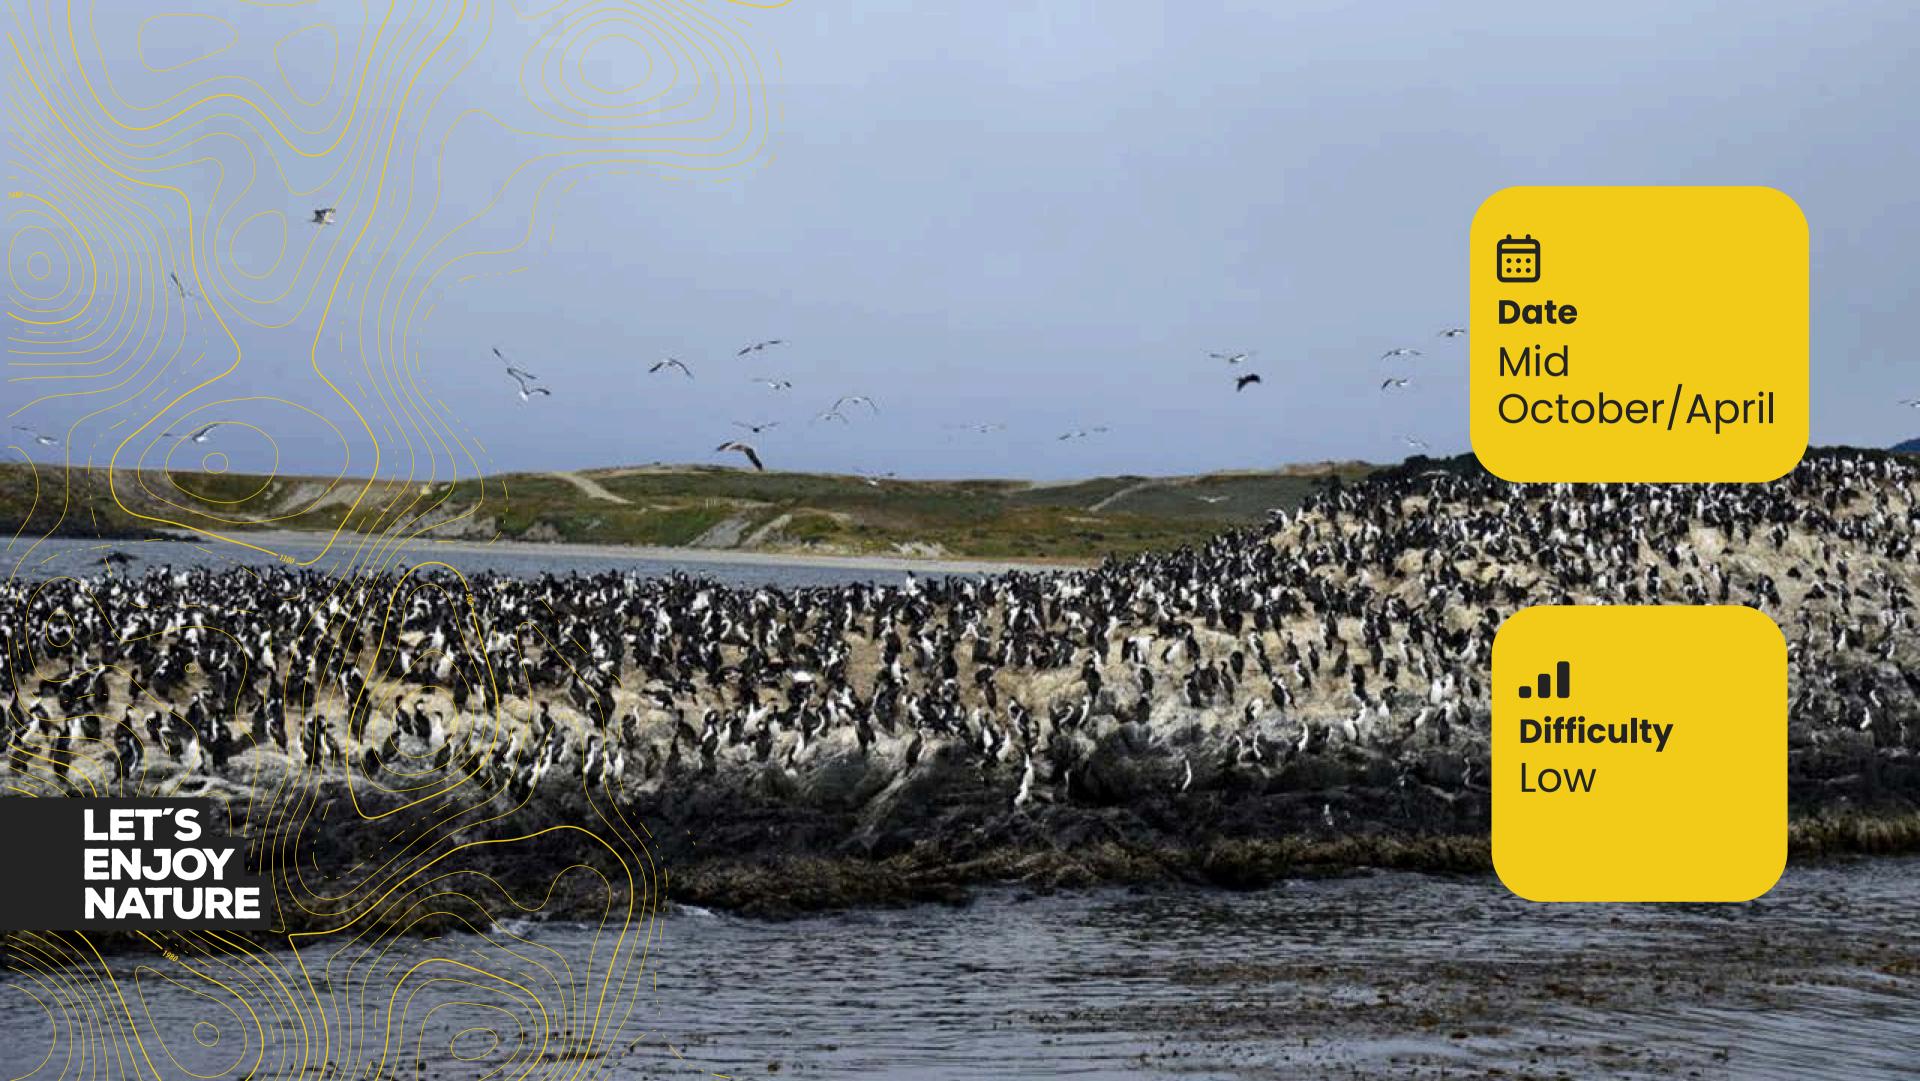

## During the navigation,

we will visit colonies of one and twohaired sea lions, as well as Rock and Imperial cormorants. We'll approach the Les Éclaireurs Lighthouse, an icon of our city, and continue along the Beagle Channel, observing different historic estates along the coast of Tierra del Fuego. As the final point, we will visit Martillo Island for a Magellanic and Papuan penguin sighting.