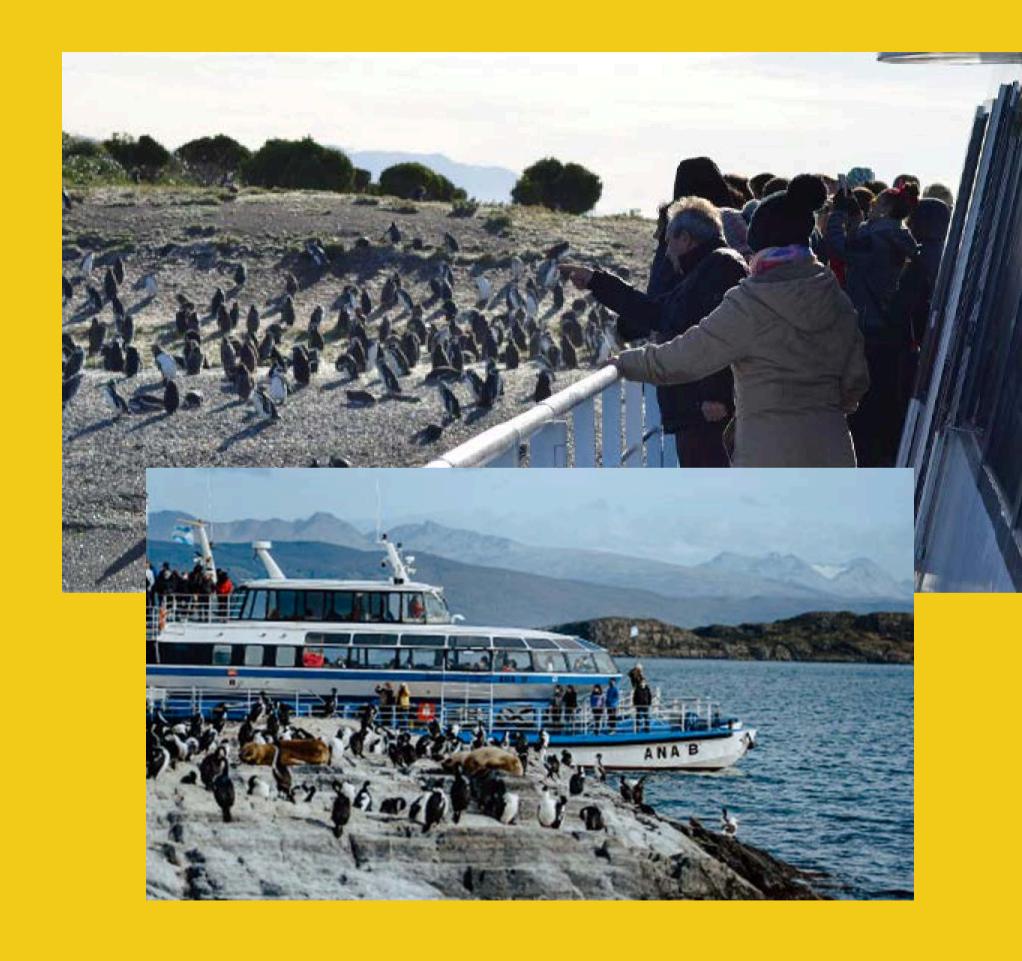

## During the navigation,

we will visit colonies of one and twohaired sea lions, as well as Rock and Imperial cormorants. We'll approach the Les Éclaireurs Lighthouse, an icon of our city, and continue along the Beagle Channel, observing different historic estates along the coast of Tierra del Fuego. As the final point, we will visit Martillo Island for a Magellanic and Papuan penguin sighting.