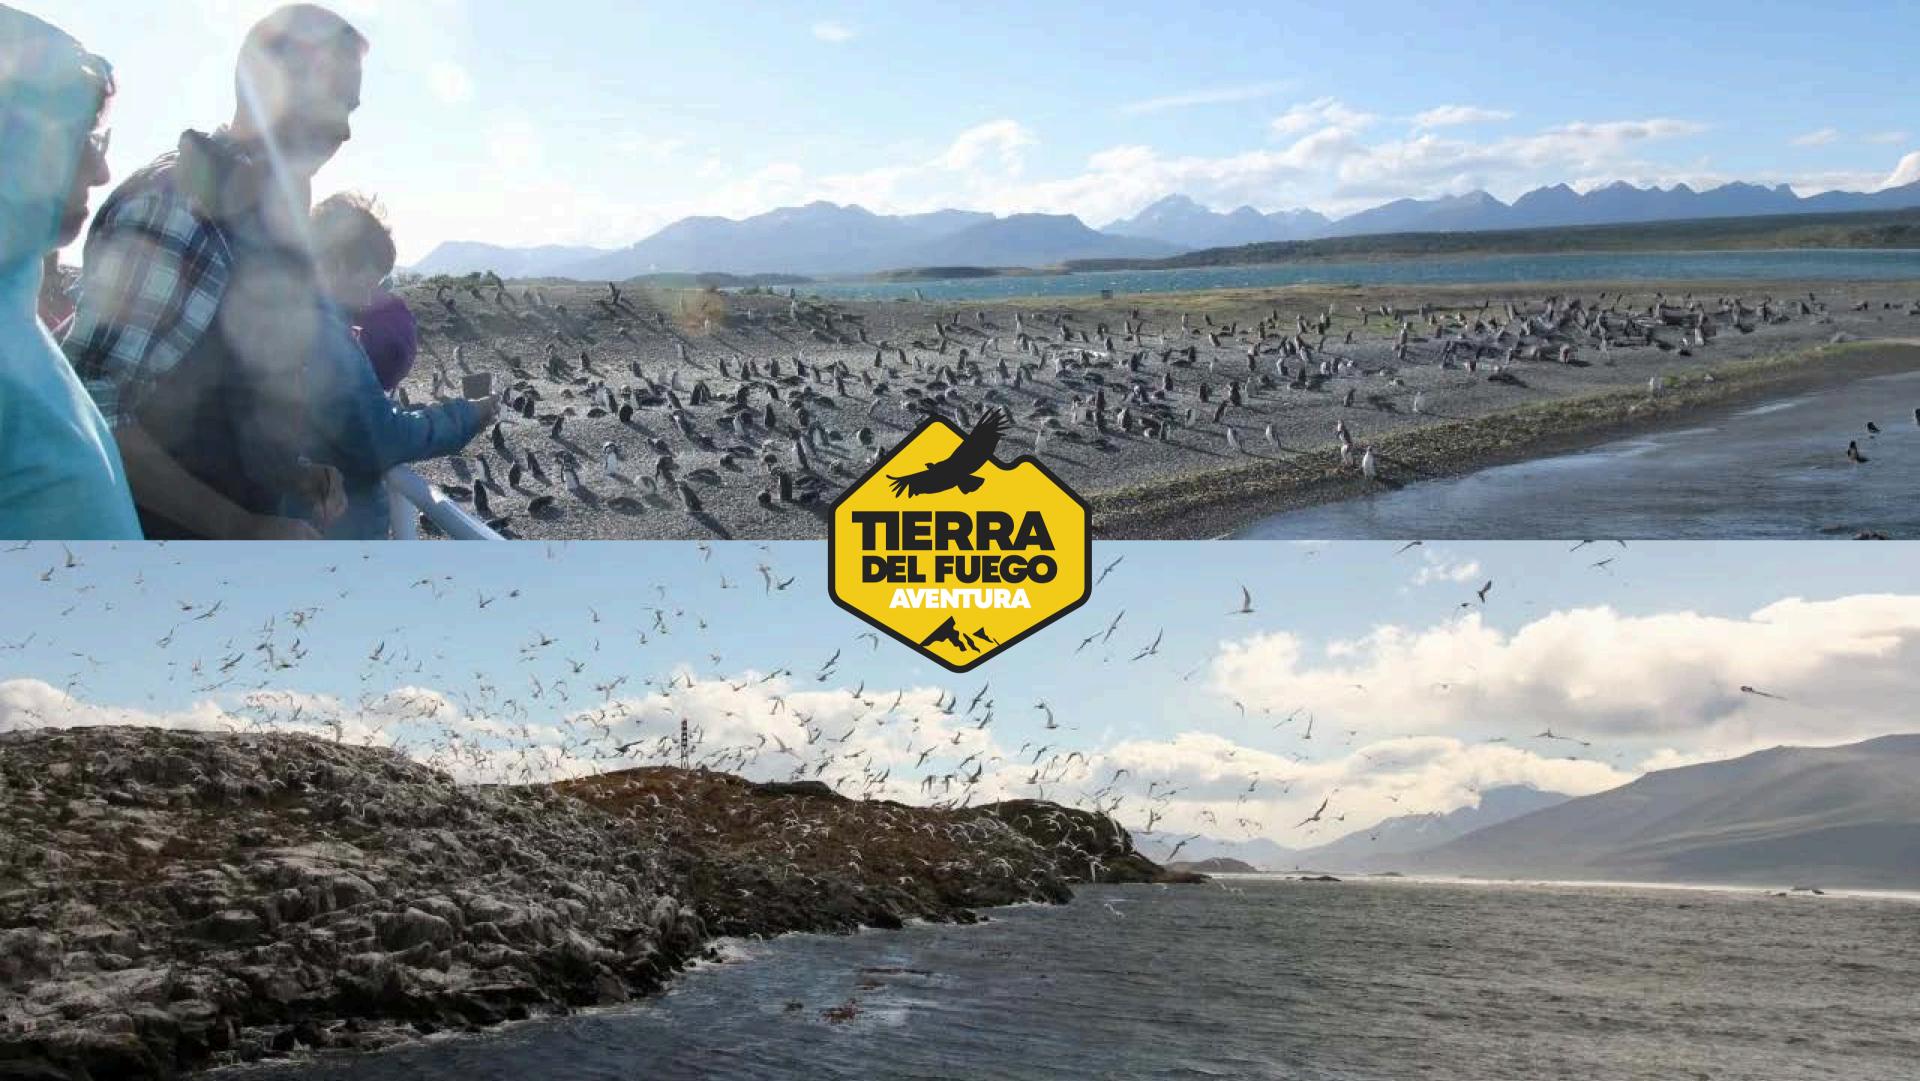

## During the navigation,

we will visit colonies of one and twohaired sea lions, as well as Rock and Imperial cormorants. We'll approach the Les Éclaireurs Lighthouse, an icon of our city, and continue along the Beagle Channel, observing different historic estates along the coast of Tierra del Fuego. As the final point, we will visit Martillo Island for a Magellanic and Papuan penguin sighting.