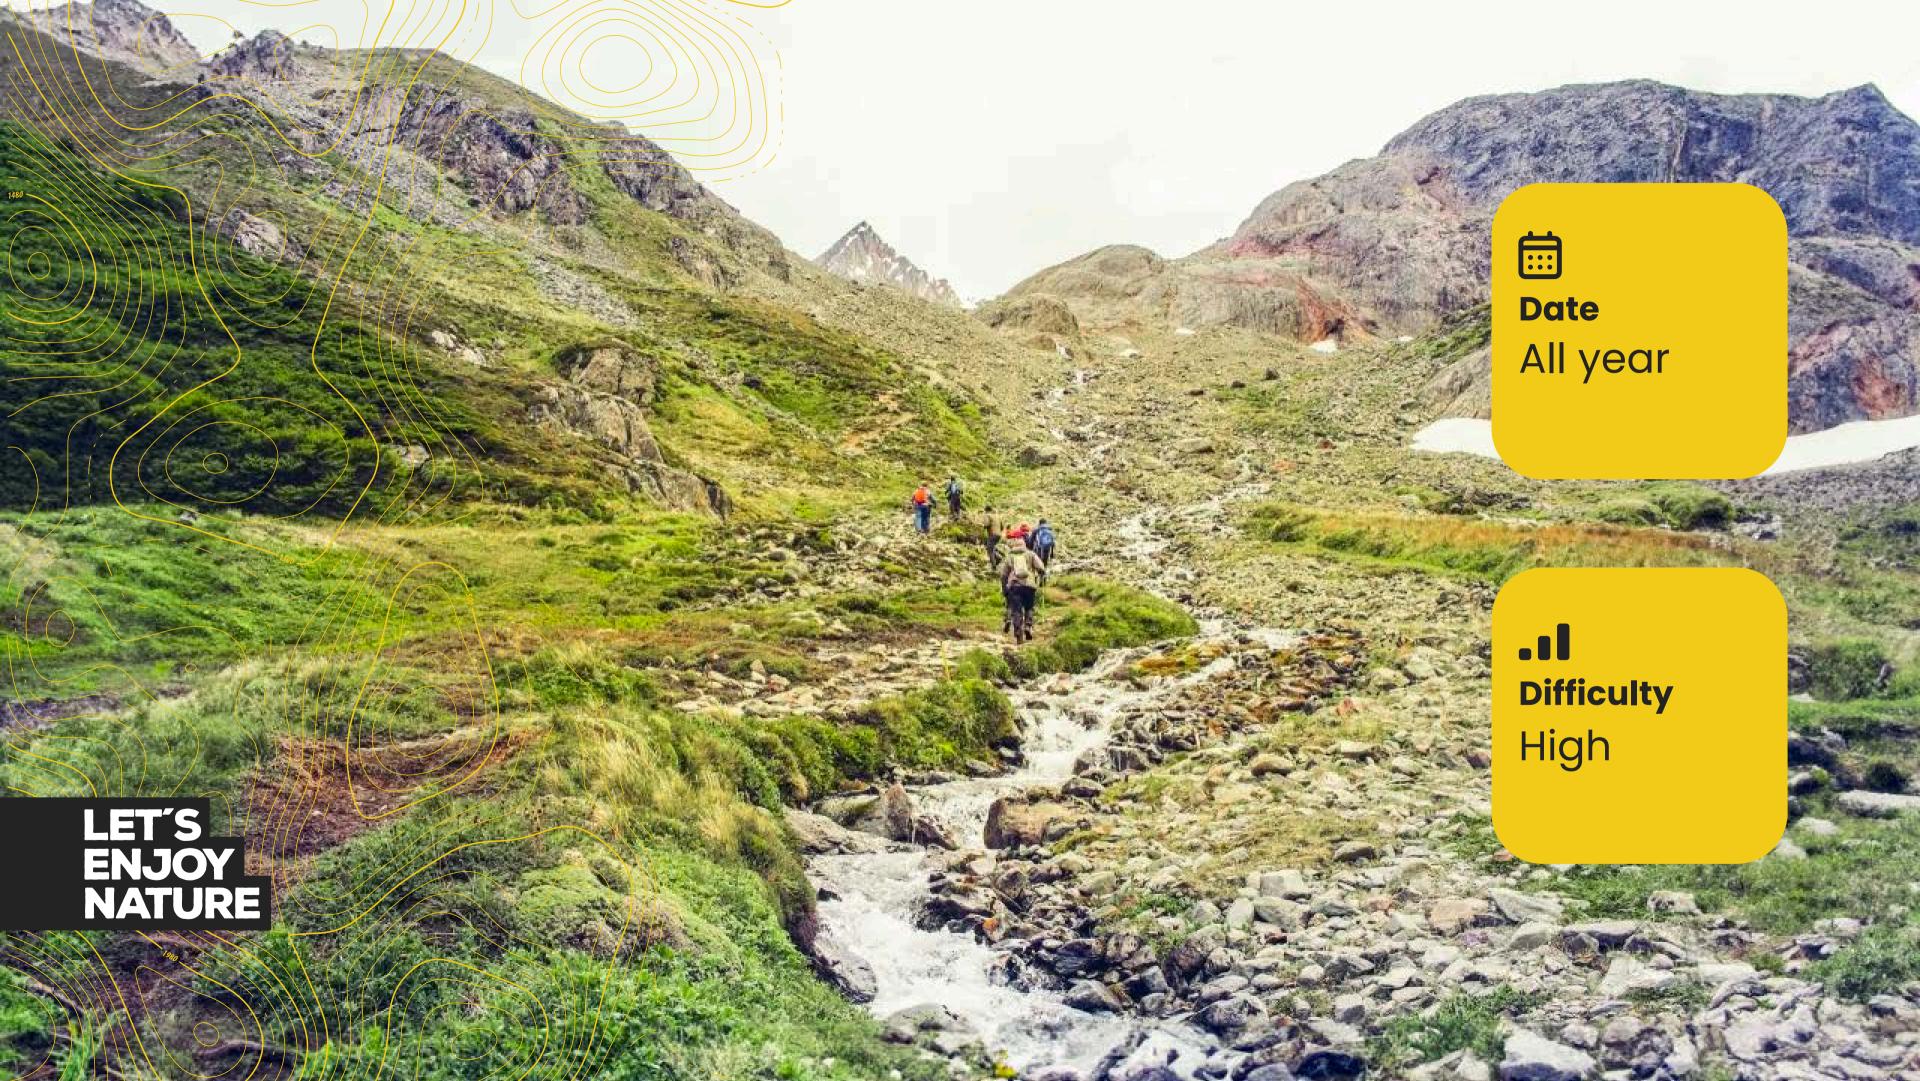

## We will depart from the hotel

and start walking alongside the Arroyo Grande. We will cross it and begin the ascent through the magical Fuegian forest. Halfway through, we will observe how the peat landscapes start to surround us. We will continue crossing the vegetation boundary, where the impressive Laguna de los Témpanos, the Vinciguerra Glacier, and some incredible ice caves await us.