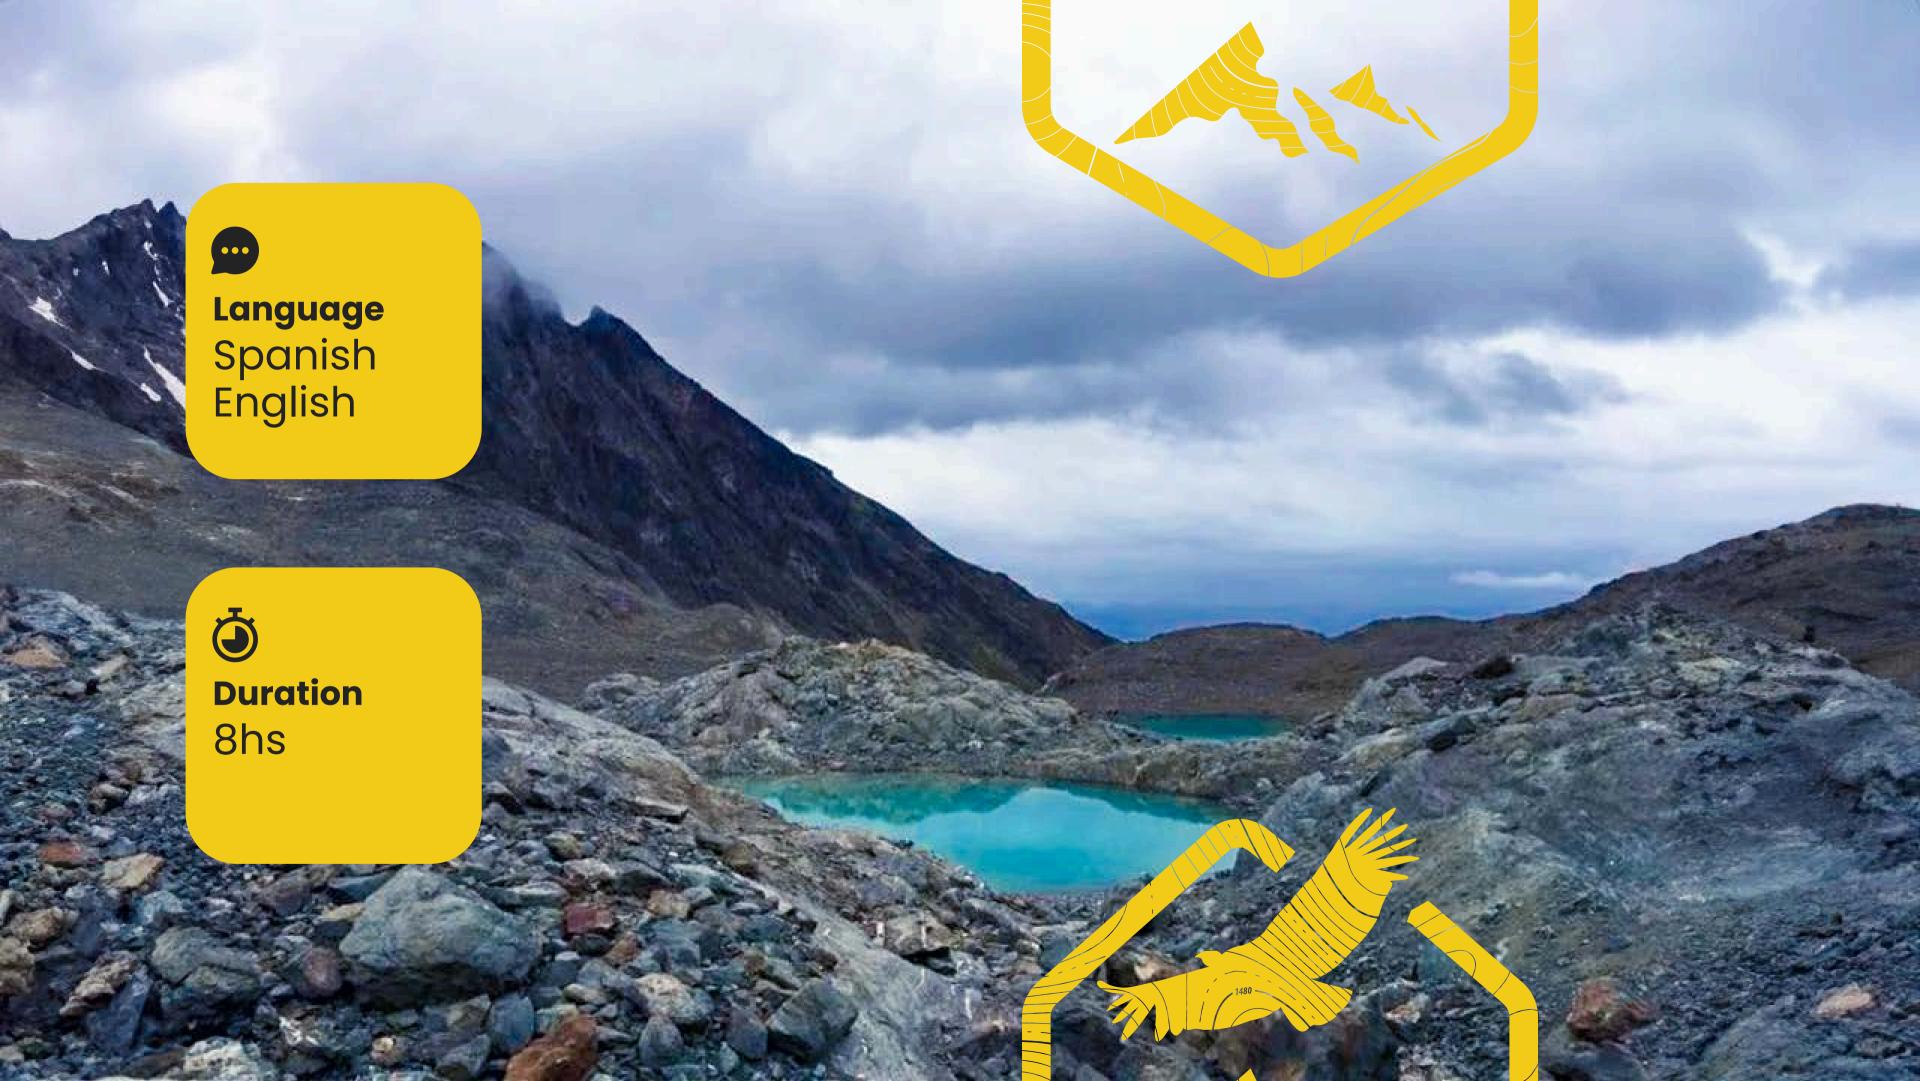

## We will depart from the hotel

and start walking alongside the Arroyo Grande. We will cross it and begin the ascent through the magical Fuegian forest. Halfway through, we will observe how the peat landscapes start to surround us. We will continue crossing the vegetation boundary, where the impressive Laguna de los Témpanos, the Vinciguerra Glacier, and some incredible ice caves await us.