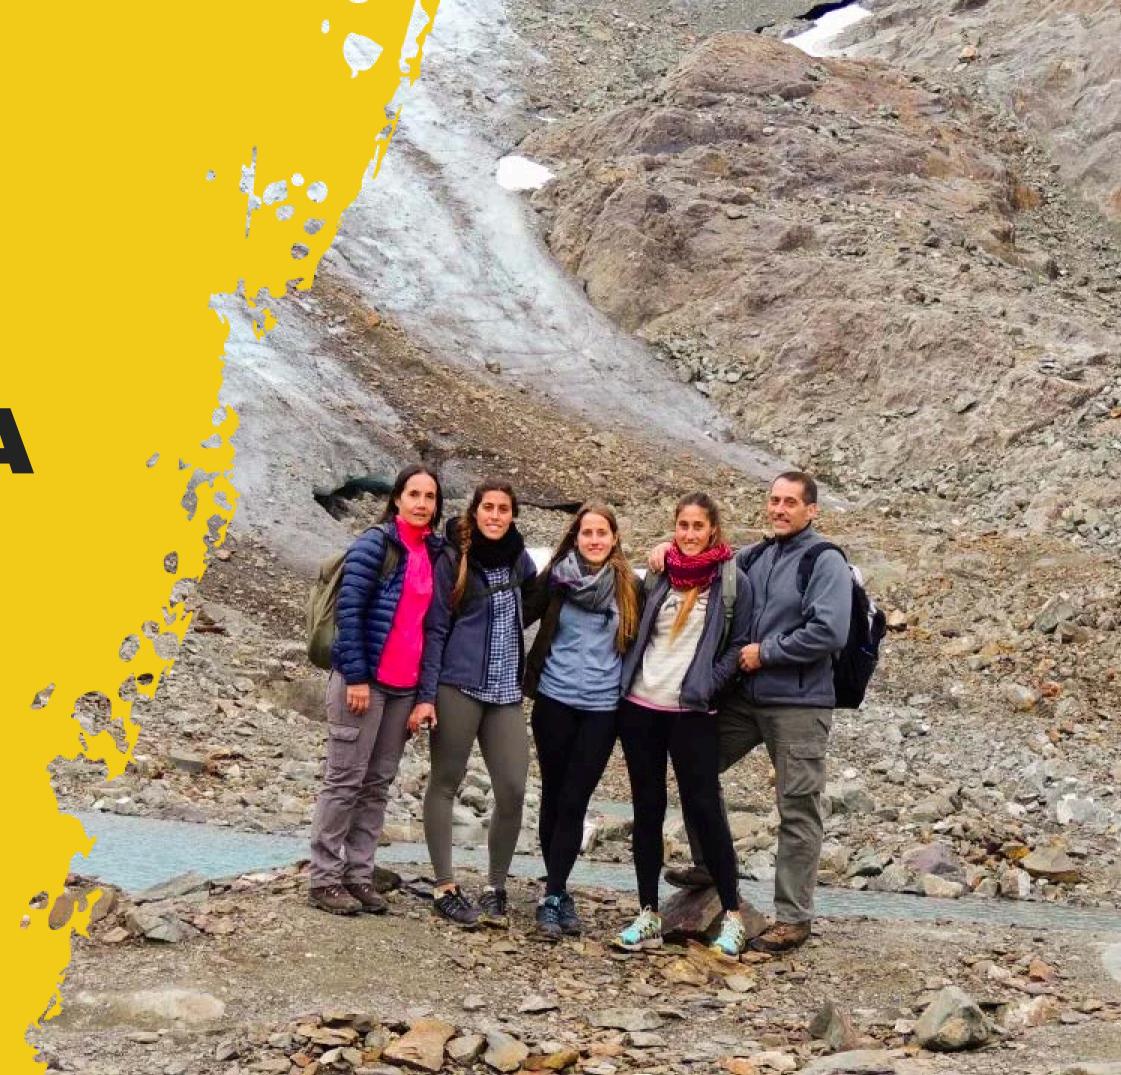

### VINCIGUERRA GLACIER

## We will depart from the hotel

and start walking alongside the Arroyo Grande. We will cross it and begin the ascent through the magical Fuegian forest. Halfway through, we will observe how the peat landscapes start to surround us. We will continue crossing the vegetation boundary, where the impressive Laguna de los Témpanos, the Vinciguerra Glacier, and some incredible ice caves await us.