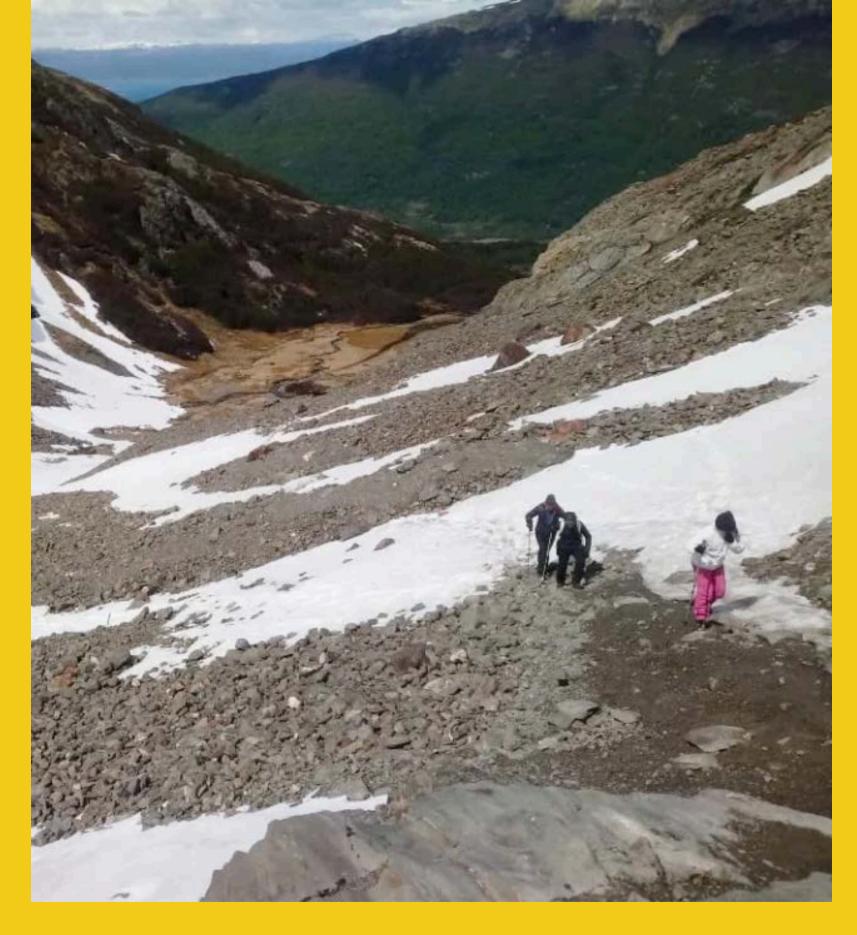

### VINCIGUERRA GLACIER

## We will depart from the hotel

and start walking alongside the Arroyo Grande. We will cross it and begin the ascent through the magical Fuegian forest. Halfway through, we will observe how the peat landscapes start to surround us. We will continue crossing the vegetation boundary, where the impressive Laguna de los Témpanos, the Vinciguerra Glacier, and some incredible ice caves await us.