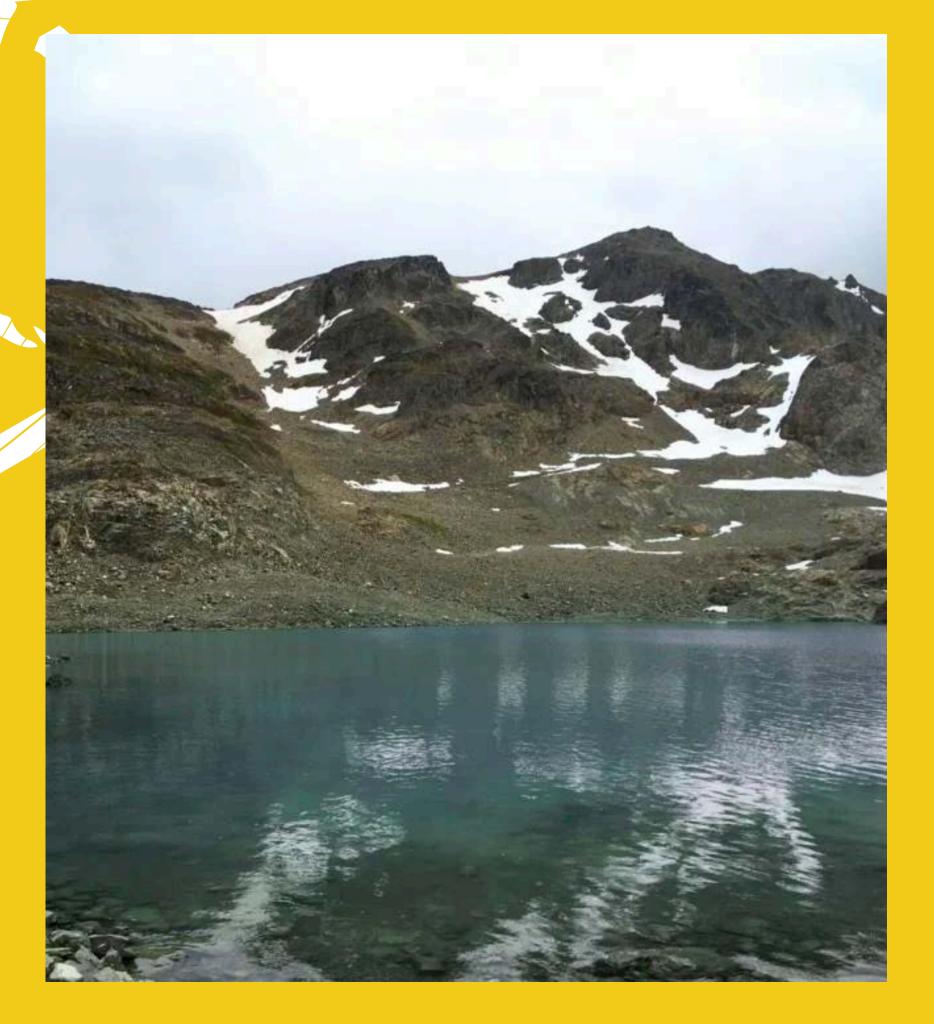

## We will depart from the hotel

and start walking alongside the Arroyo Grande. We will cross it and begin the ascent through the magical Fuegian forest. Halfway through, we will observe how the peat landscapes start to surround us. We will continue crossing the vegetation boundary, where the impressive Laguna de los Témpanos, the Vinciguerra Glacier, and some incredible ice caves await us.