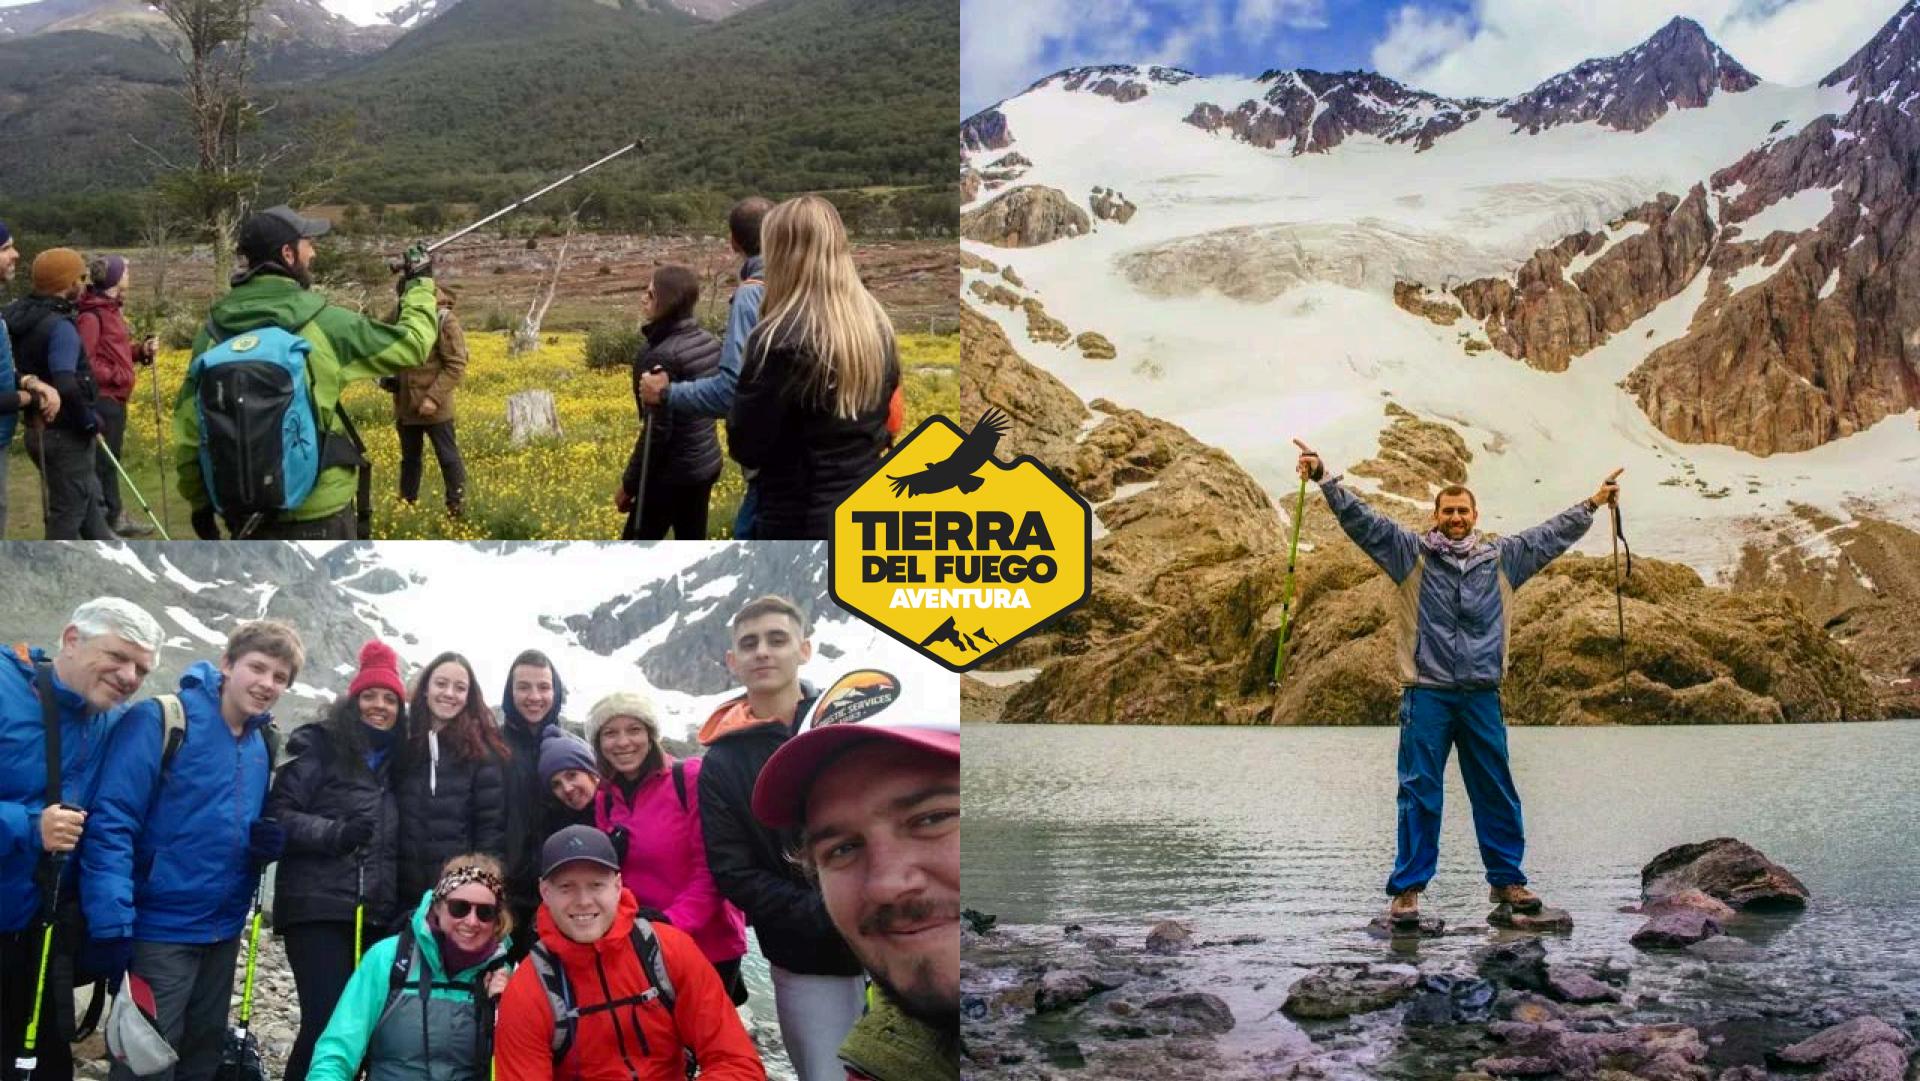

### VINCIGUERRA GLACIER







## We will depart from the hotel

and start walking alongside the Arroyo Grande. We will cross it and begin the ascent through the magical Fuegian forest. Halfway through, we will observe how the peat landscapes start to surround us. We will continue crossing the vegetation boundary, where the impressive Laguna de los Témpanos, the Vinciguerra Glacier, and some incredible ice caves await us.



TIERRA DEL FUEGO AVENTURA



# Vinciguema Glacien

### **INCLUDES**

- Transfers to and from accommodation
- Trekking Guide
- Trekking Pole
- Box lunch / water
- Marching ration
- RCC Insurance
- **✓** Permanent communication system

#### **DOES NOT INCLUDE**

- **X** Trekking footwear
- **X** Waterproof clothing
- **X** Others not specified in Includes