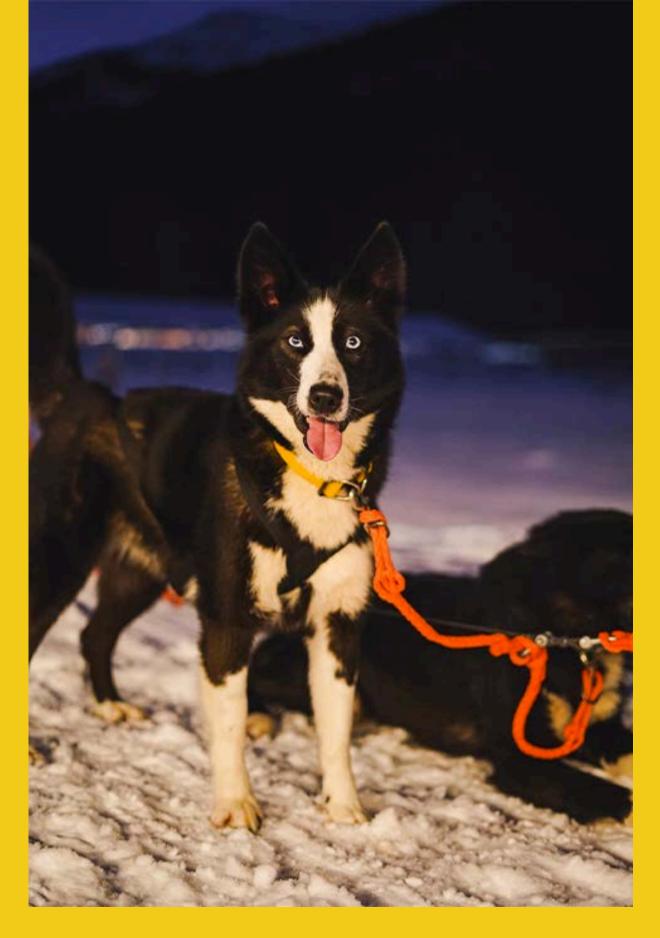

# We will start with a trek

using snowshoes over a frozen peat bog under the moonlight. We will raise the adrenaline a bit with a snowmobile circuit inside the beautiful white forest covered in snow. We will enjoy a novel activity: mushing. We will also slide on sleds and tubes, surrounded by snow, and end with a delicious and well-deserved regional dinner show, with drinks included.

#### **INCLUDES**

- Arrival at the winter center
- Mushing experience
- Snowshoe trekking
- Snowmobile circuit or UTV
- Culipatines and rubber bands
- Regional dinner-show