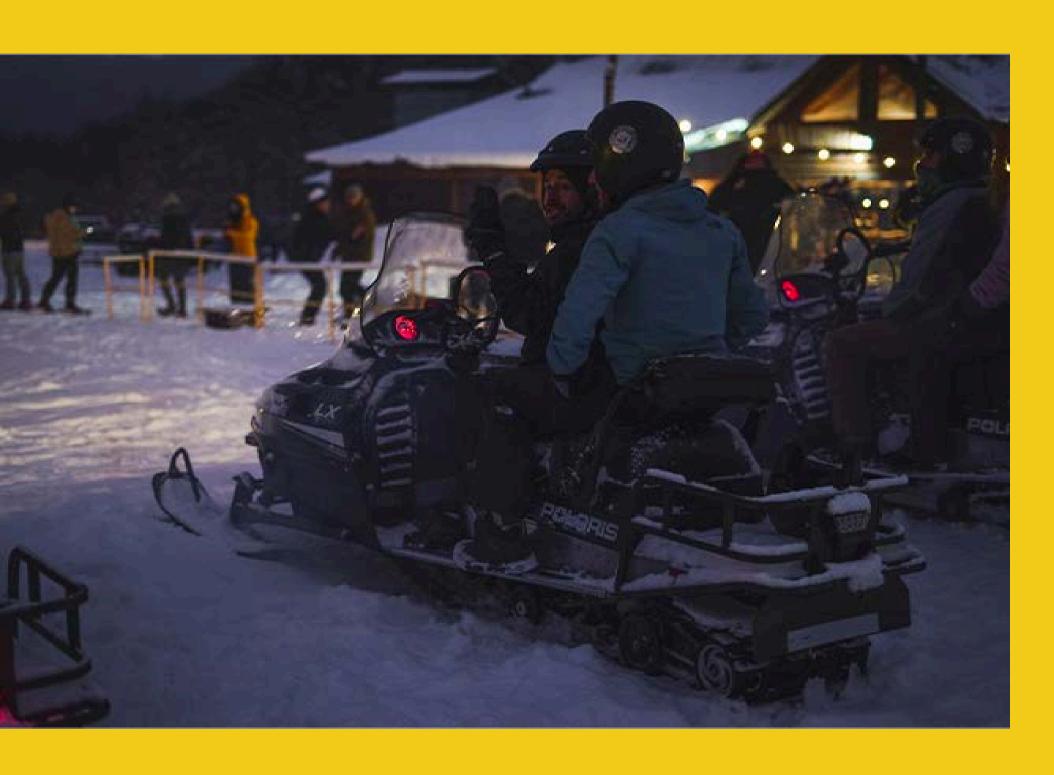

# We will start with a trek

using snowshoes over a frozen peat bog under the moonlight. We will raise the adrenaline a bit with a snowmobile circuit inside the beautiful white forest covered in snow. We will enjoy a novel activity: mushing. We will also slide on sleds and tubes, surrounded by snow, and end with a delicious and well-deserved regional dinner show, with drinks included.

#### **INCLUDES**

- Arrival at the winter center
- Mushing experience
- Snowshoe trekking
- Snowmobile circuit or UTV
- Culipatines and rubber bands
- Regional dinner-show