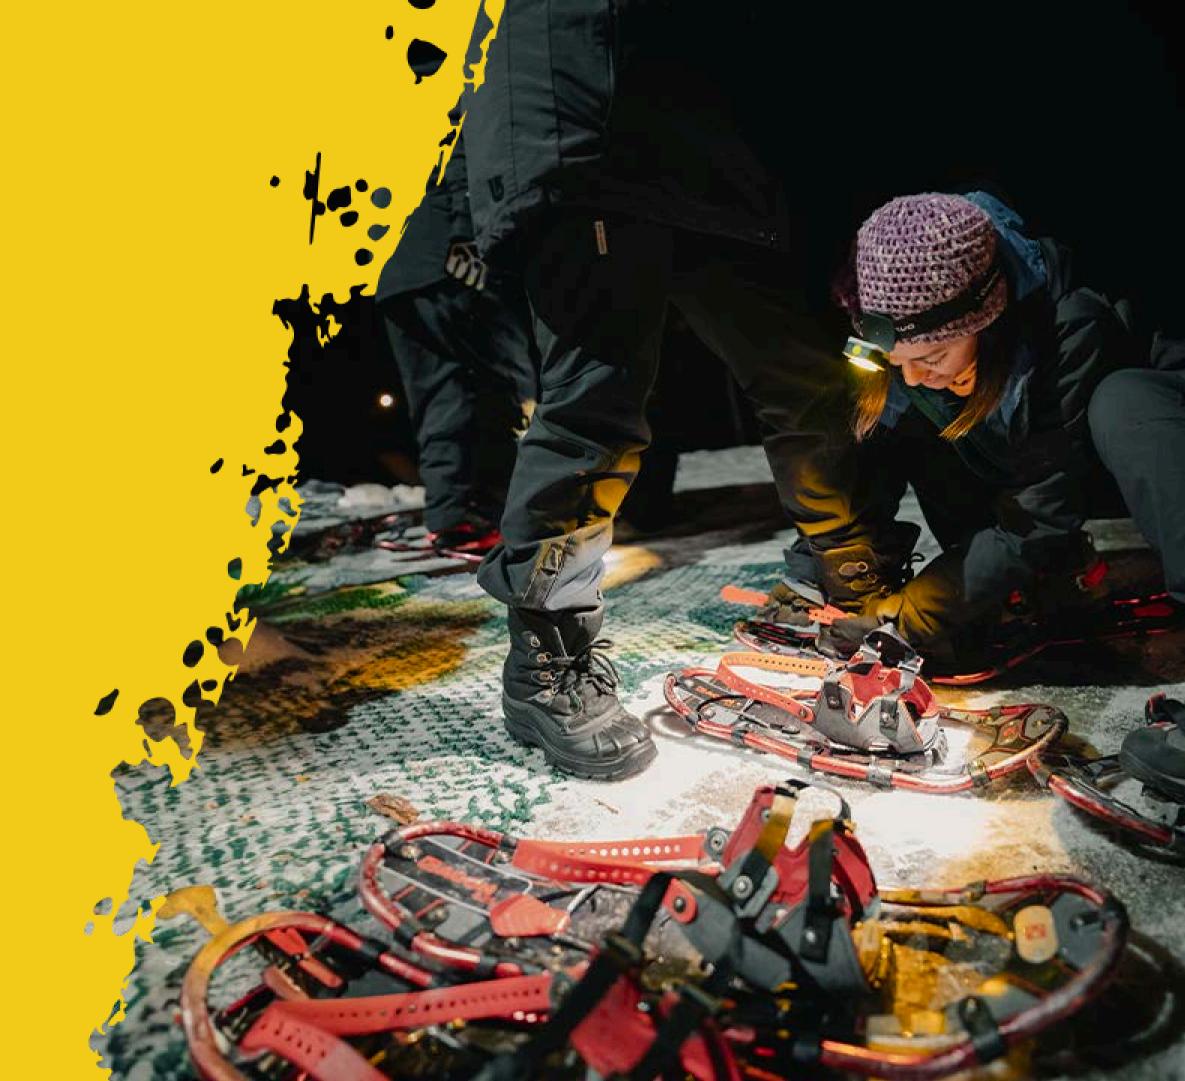

# We will start with a trek

using snowshoes over a frozen peat bog under the moonlight. We will raise the adrenaline a bit with a snowmobile circuit inside the beautiful white forest covered in snow. We will enjoy a novel activity: mushing. We will also slide on sleds and tubes, surrounded by snow, and end with a delicious and well-deserved regional dinner show, with drinks included.

#### **INCLUDES**

- Arrival at the winter center
- Mushing experience
- Snowshoe trekking
- Snowmobile circuit or UTV
- Culipatines and rubber bands
- Regional dinner-show