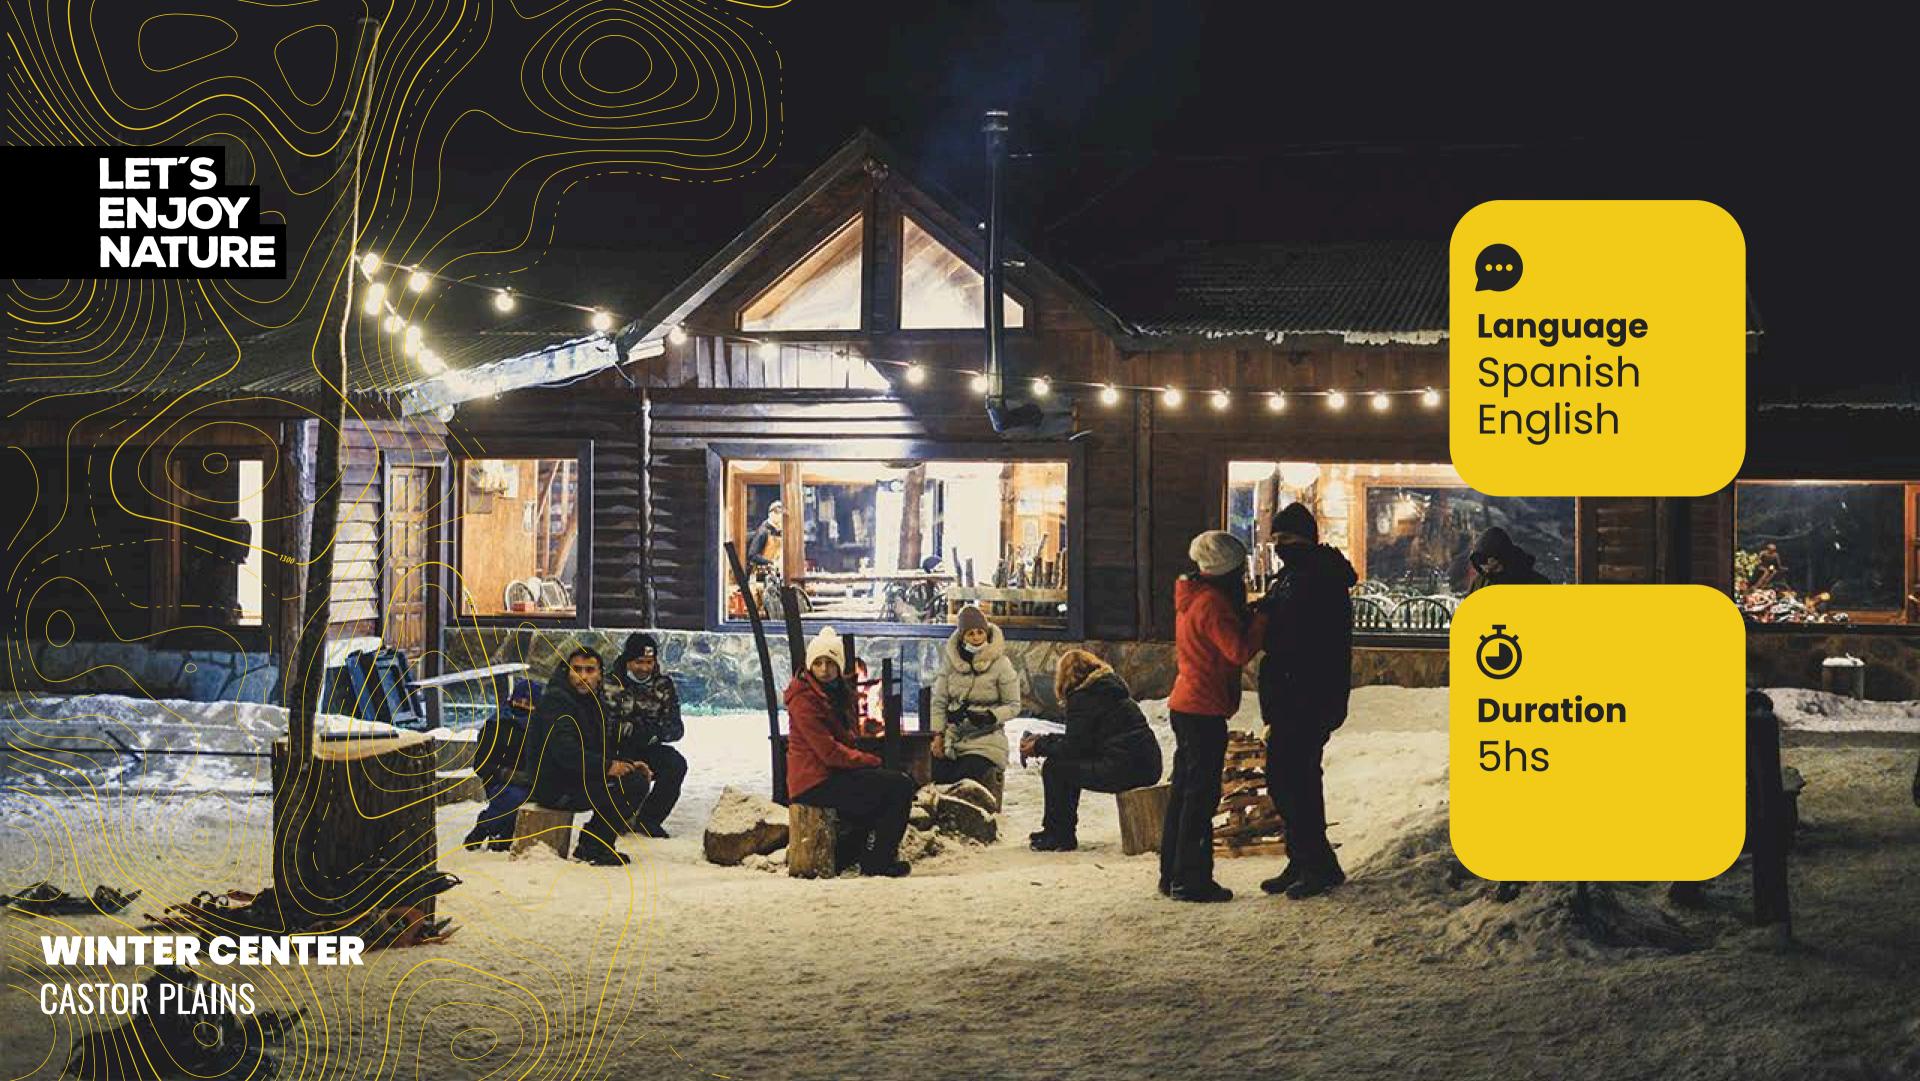

# We will start with a trek

using snowshoes over a frozen peat bog under the moonlight. We will raise the adrenaline a bit with a snowmobile circuit inside the beautiful white forest covered in snow. We will enjoy a novel activity: mushing. We will also slide on sleds and tubes, surrounded by snow, and end with a delicious and well-deserved regional dinner show, with drinks included.

#### **INCLUDES**

- Arrival at the winter center
- Mushing experience
- Snowshoe trekking
- Snowmobile circuit or UTV
- Culipatines and rubber bands
- Regional dinner-show