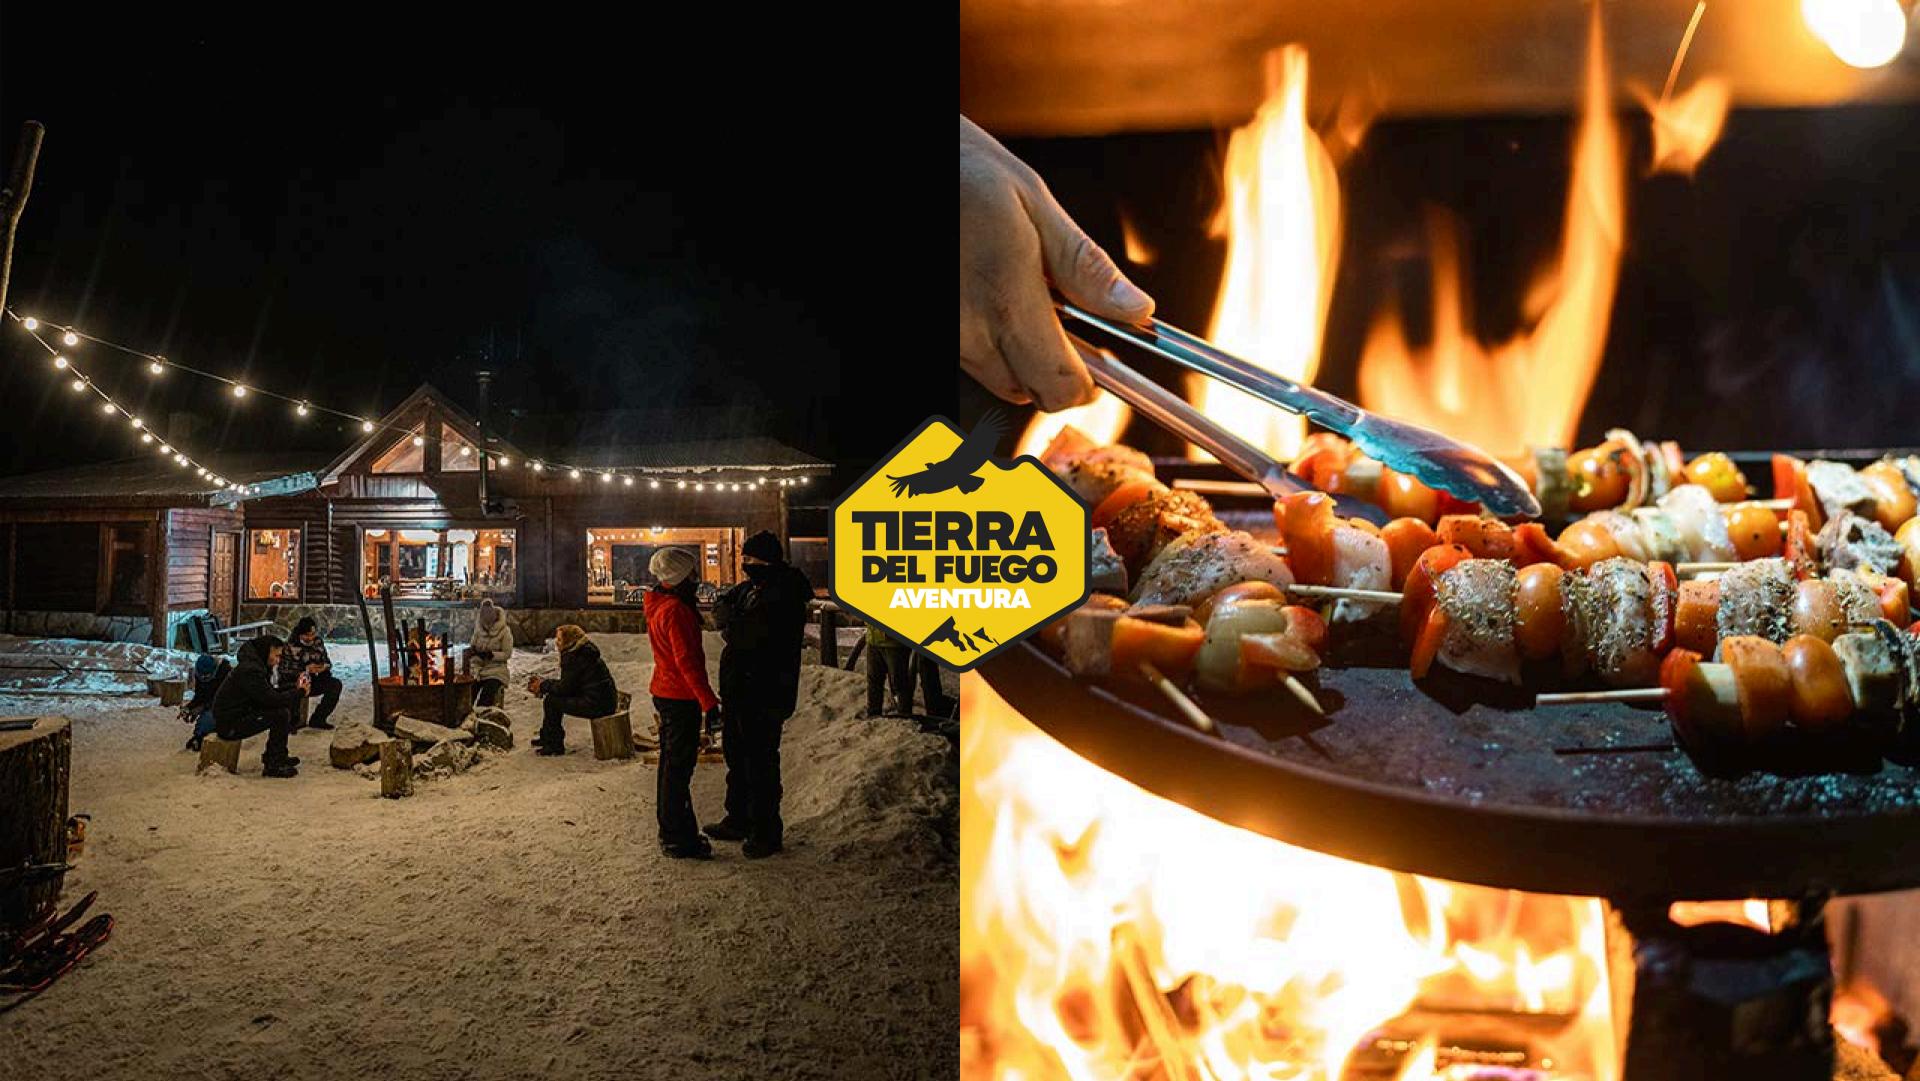

# We will start with a trek

using snowshoes over a frozen peat bog under the moonlight. We will raise the adrenaline a bit with a snowmobile circuit inside the beautiful white forest covered in snow. We will enjoy a novel activity: mushing. We will also slide on sleds and tubes, surrounded by snow, and end with a delicious and well-deserved regional dinner show, with drinks included.

#### **INCLUDES**

- Arrival at the winter center
- Mushing experience
- Snowshoe trekking
- Snowmobile circuit or UTV
- Culipatines and rubber bands
- Regional dinner-show