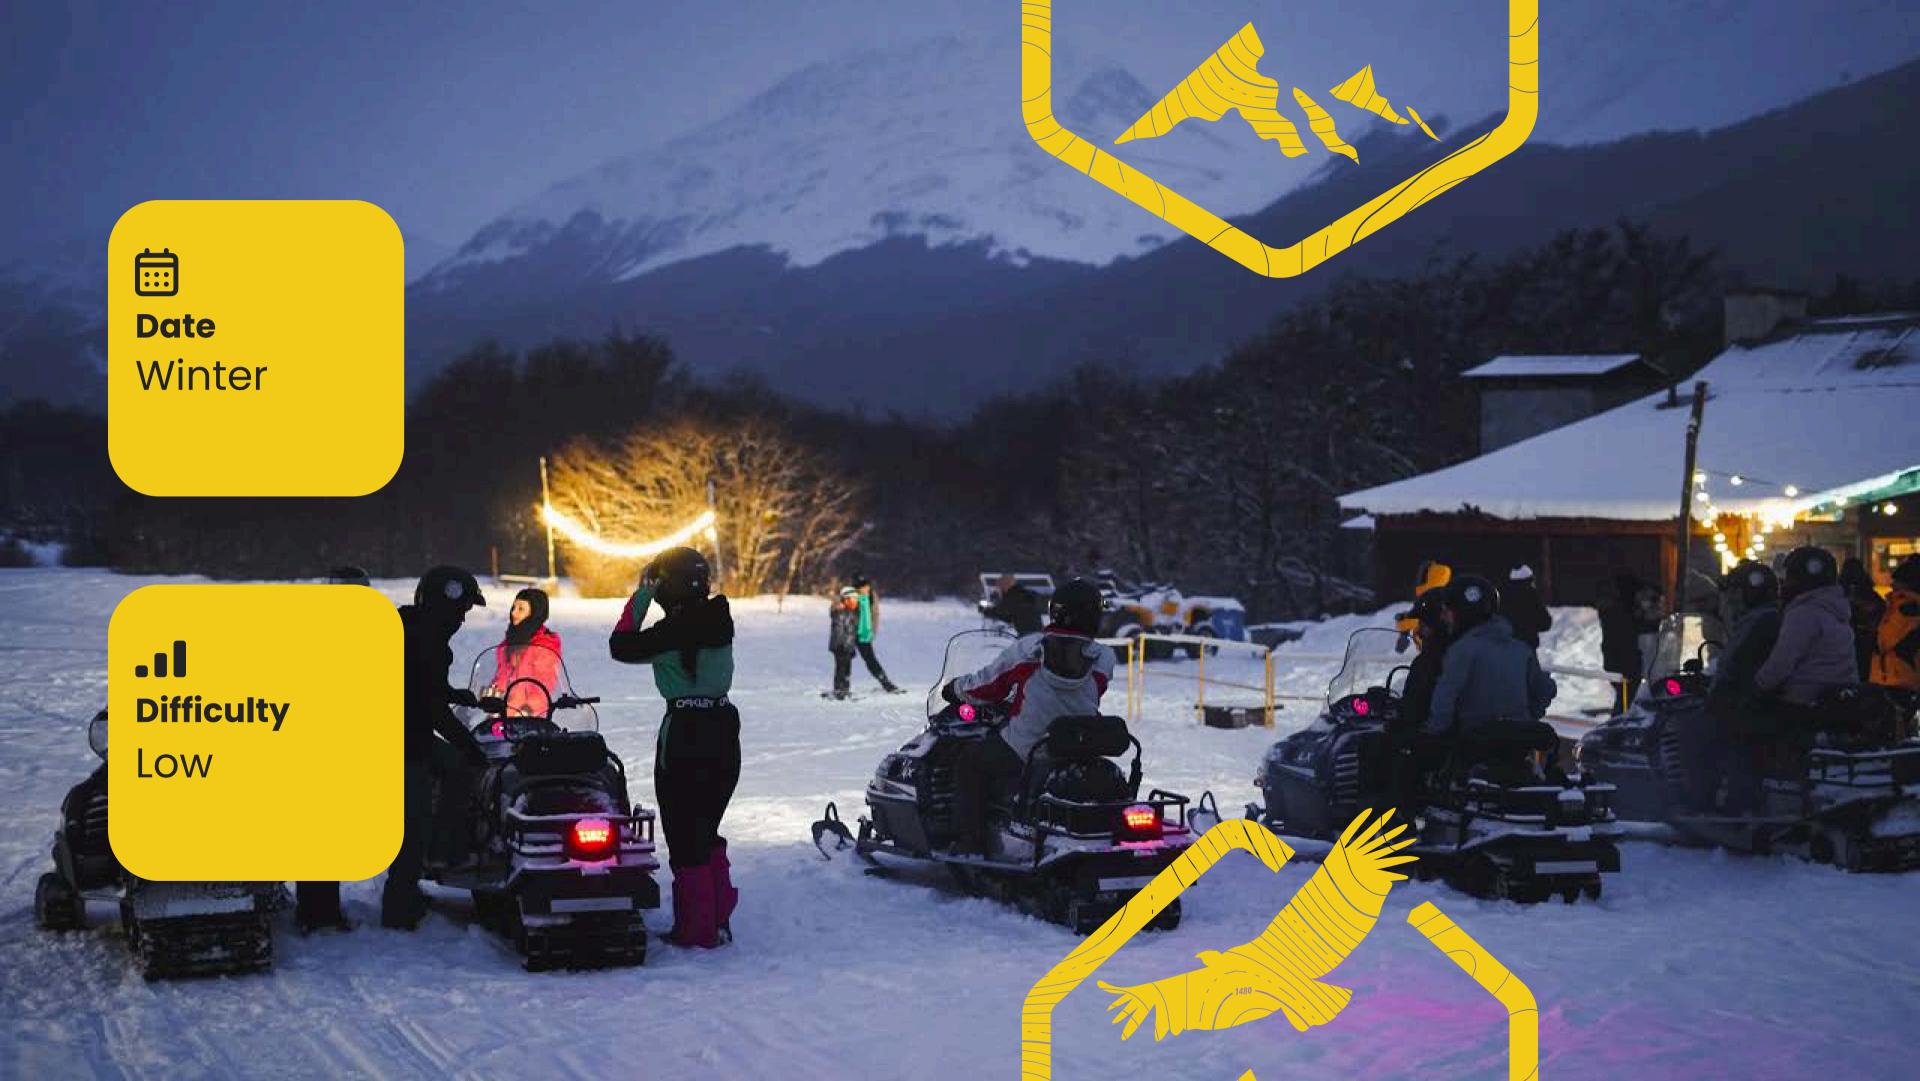

# We will start with a trek

using snowshoes over a frozen peat bog under the moonlight. We will raise the adrenaline a bit with a snowmobile circuit inside the beautiful white forest covered in snow. We will enjoy a novel activity: mushing. We will also slide on sleds and tubes, surrounded by snow, and end with a delicious and well-deserved regional dinner show, with drinks included.

#### **INCLUDES**

- Arrival at the winter center
- Mushing experience
- Snowshoe trekking
- Snowmobile circuit or UTV
- Culipatines and rubber bands
- Regional dinner-show