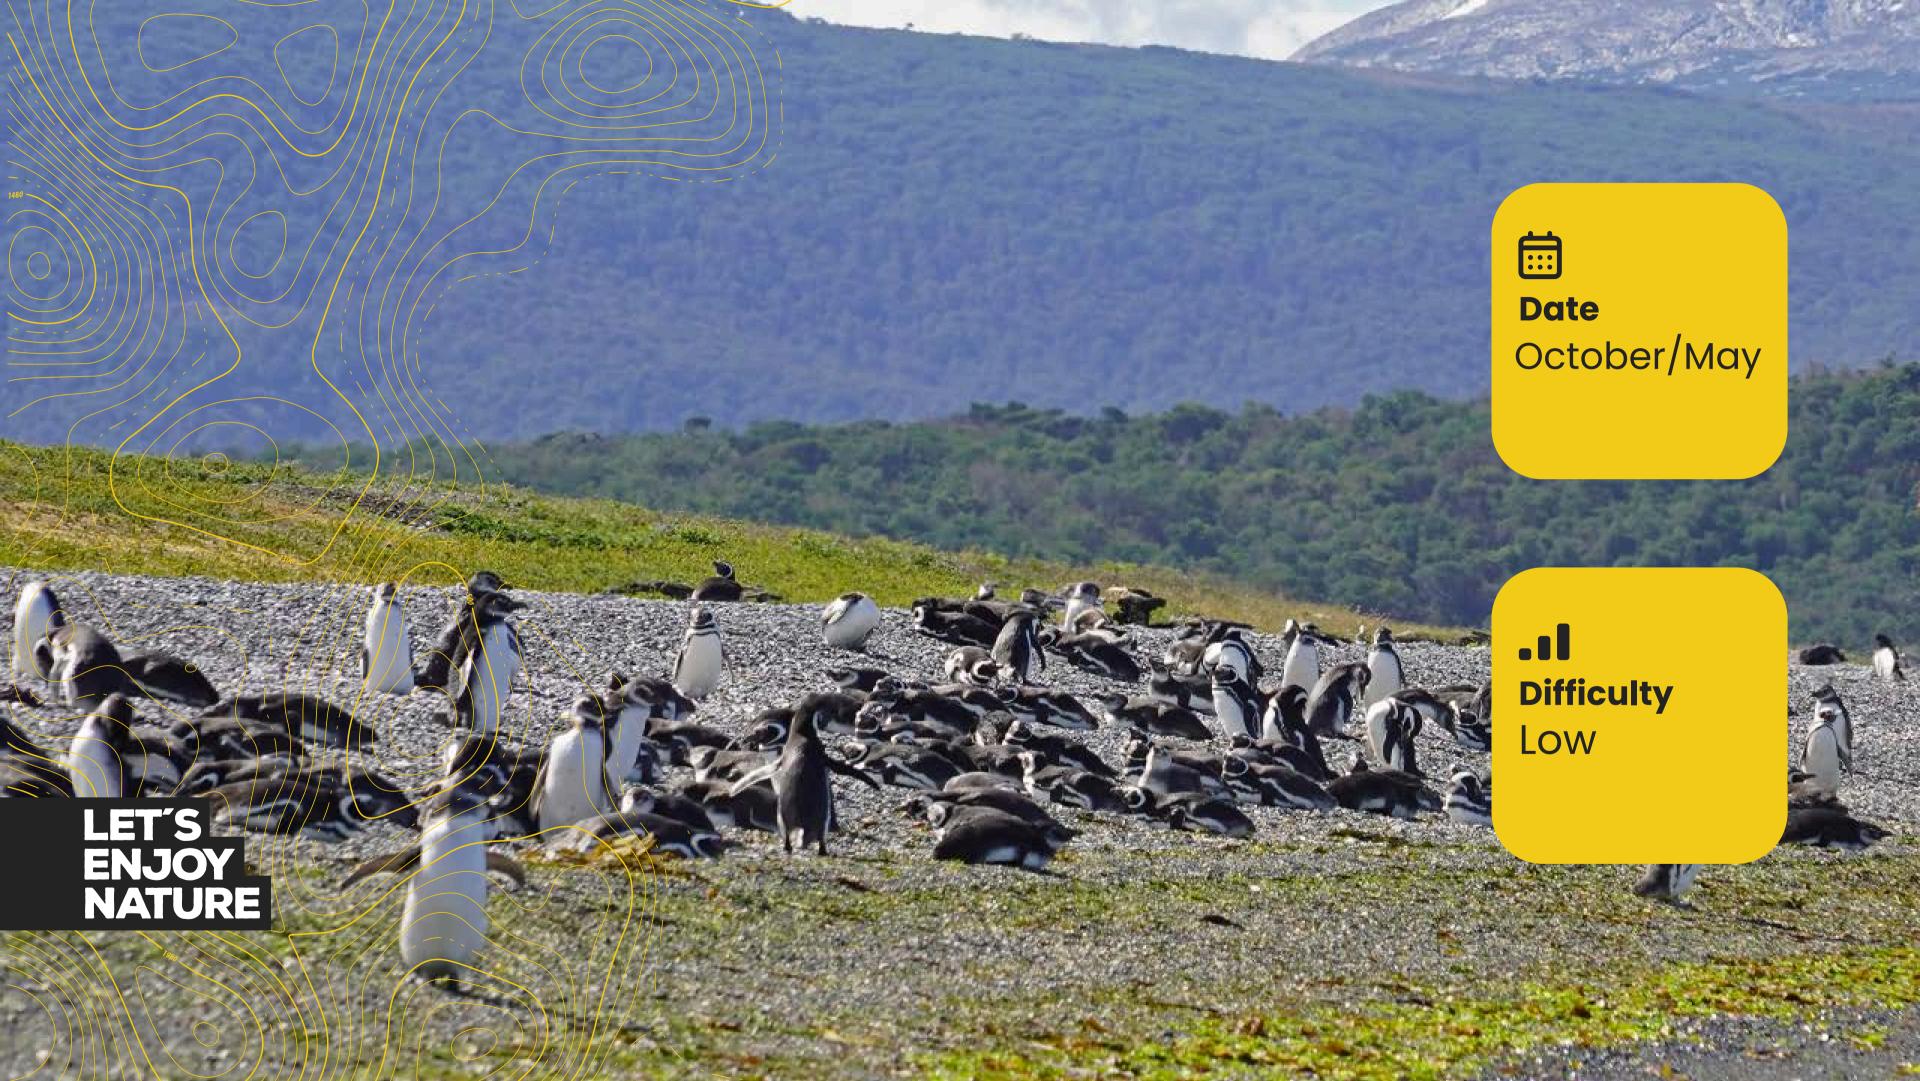

## BEAGLE FLAVORS whit penguin colony

### An experience to delight all the senses.

Early in the morning, we will begin our journey in our vehicle towards Puerto Almanza. Along the way, we will be dazzled by the landscapes that Ushuaia offers us, its ancient glacial valleys, and National Route No. 3.

### **INCLUDES**

- Transfers to and from accommodation
- Specialized driver-guide
- Coffe break in Laguna Victoria
- Lunch at a restaurant (starter, main course, drink and dessert)
- Penguin Navigation from Bahía Brown
- **✓** Penguin walk