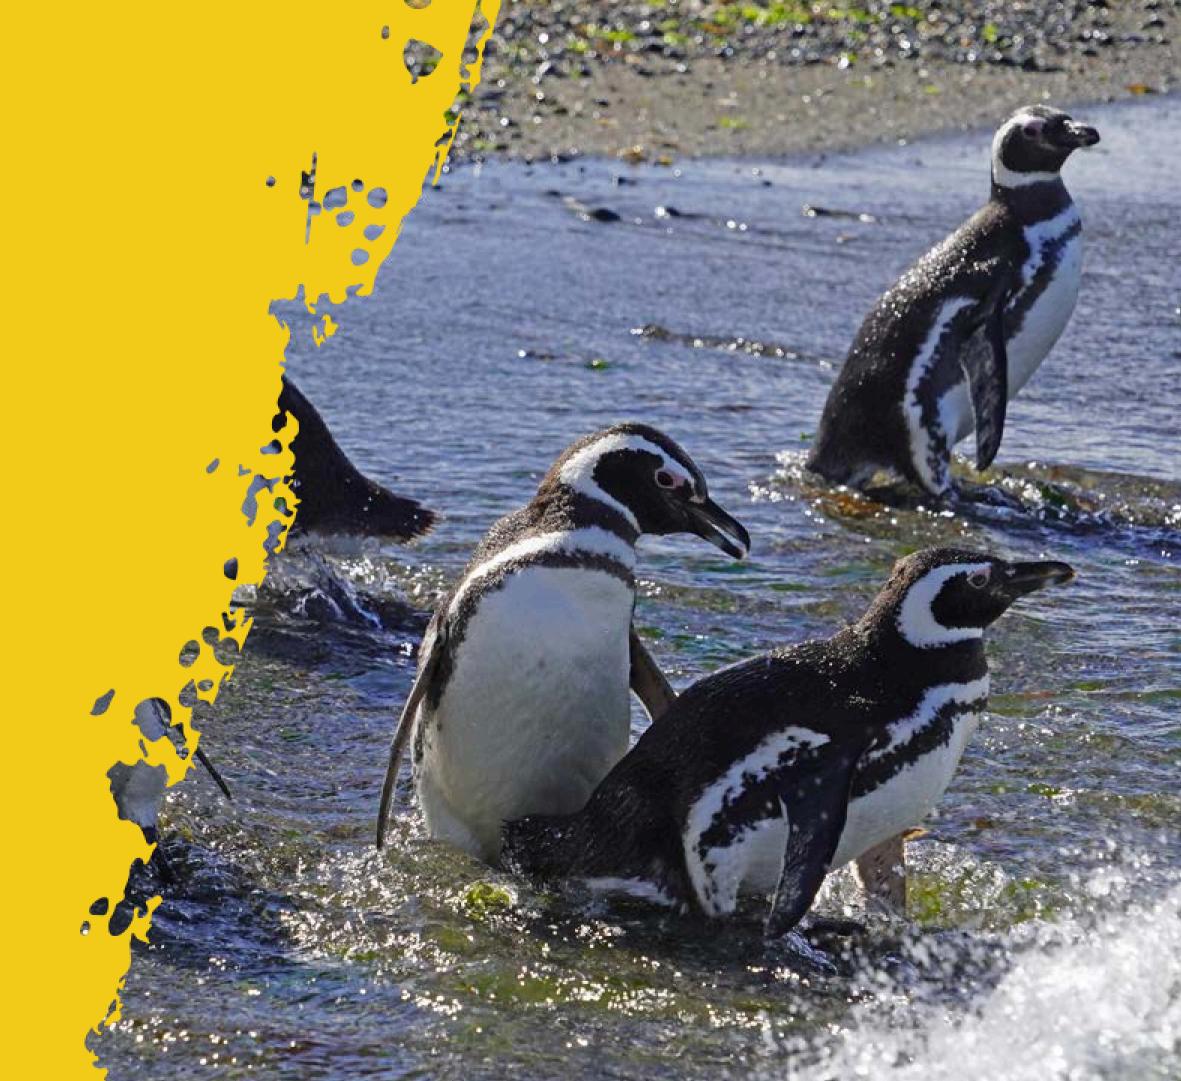

### **INCLUDES**

- Transfers to and from accommodation
- Specialized driver-guide
- Coffe break in Laguna Victoria
- Lunch at a restaurant (starter, main course, drink and dessert)
- Penguin Navigation from Bahía Brown
- **✓** Penguin walk