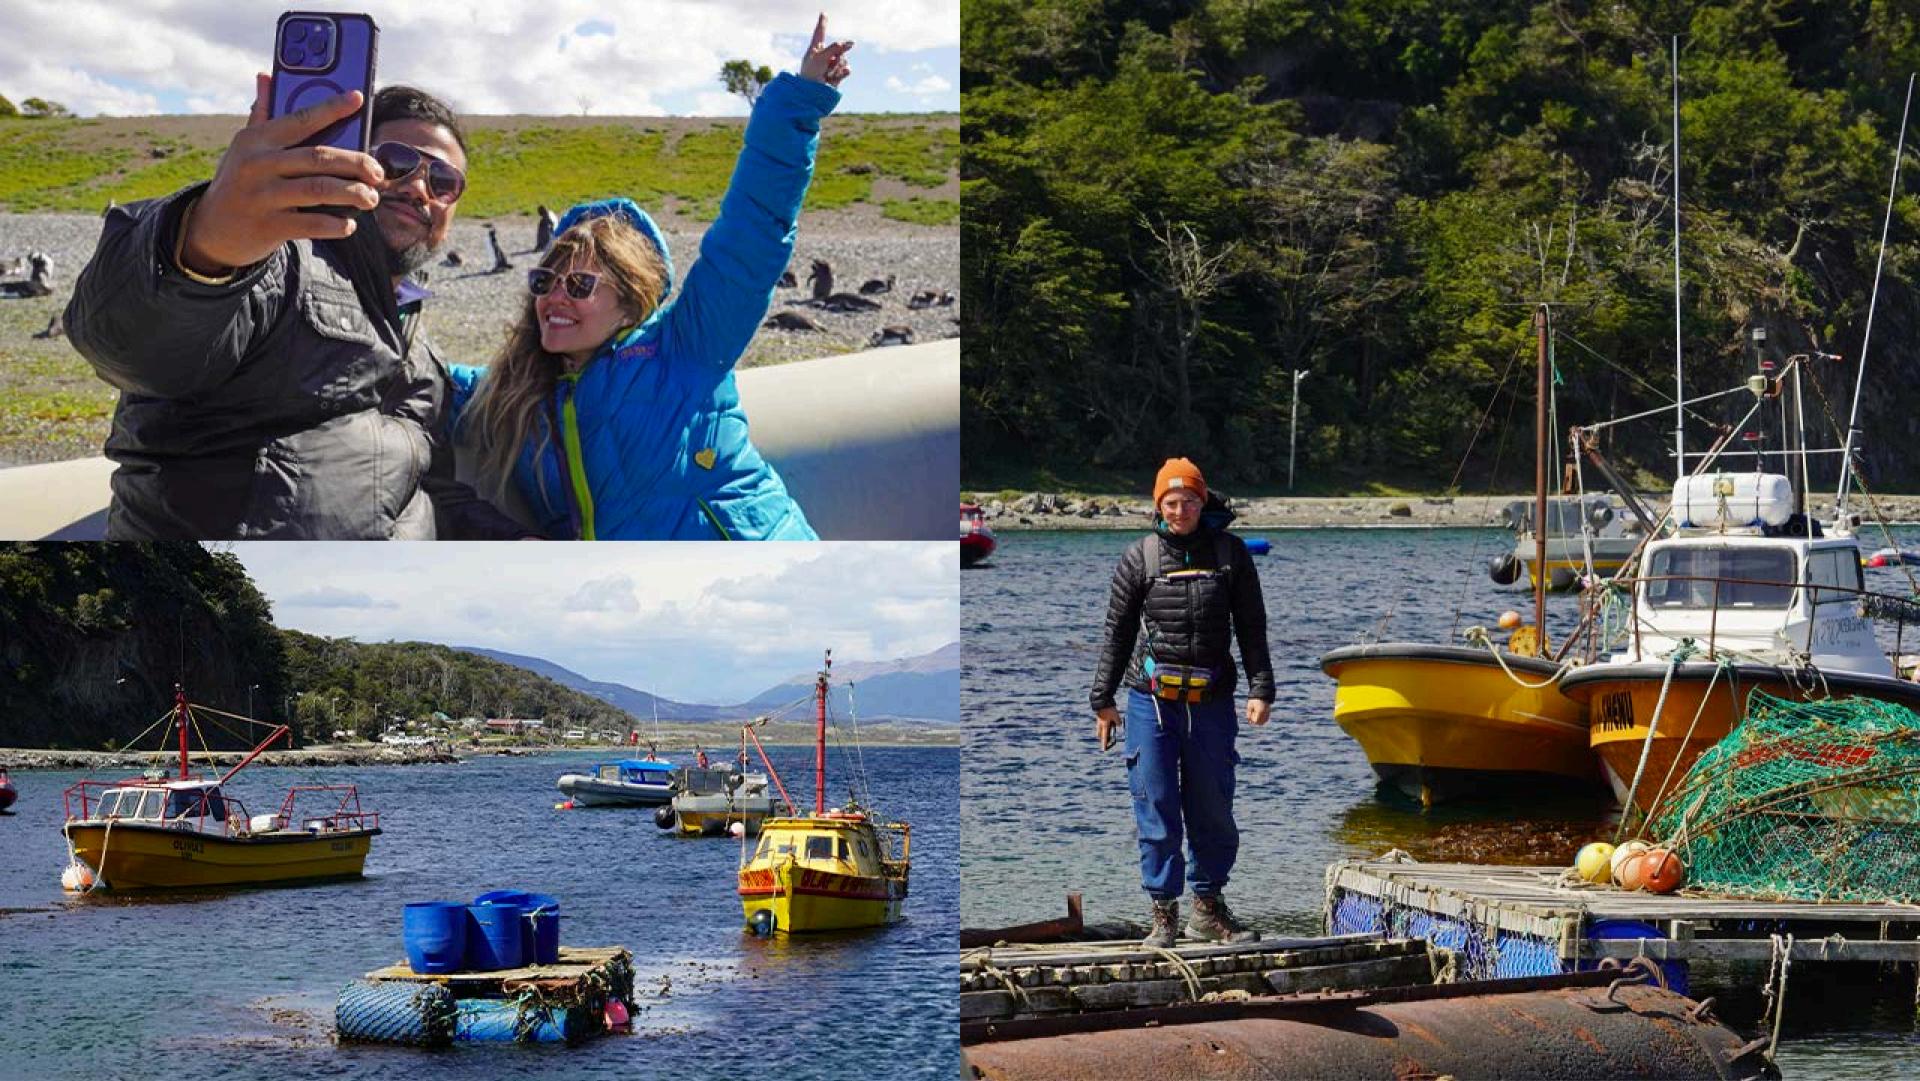

### **INCLUDES**

- Transfers to and from accommodation
- Specialized driver-guide
- Coffe break in Laguna Victoria
- Lunch at a restaurant (starter, main course, drink and dessert)
- Penguin Navigation from Bahía Brown
- **✓** Penguin walk